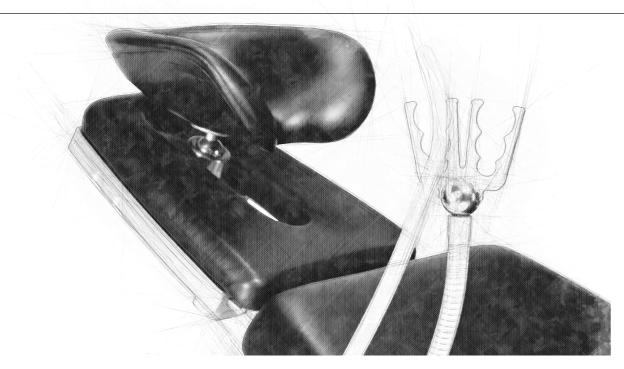

# ACCESSORIES FEEL LIKE ON CLOUD NINE

| POSITIONING   <b>HEAD</b>                                                         |      | POSITIONING   <b>LEG</b>                                                   |
|-----------------------------------------------------------------------------------|------|----------------------------------------------------------------------------|
| Head plate, large, 400 x 300 mm                                                   | 6    | Leg holder, OP                                                             |
| Head plate, small, 320 x 240 mm                                                   |      | Mounting adapter with 90° redirection                                      |
| Horseshoe-shaped headrest                                                         | 6    | for leg holder                                                             |
| Horseshoe-shaped headrest, small                                                  | . 7  | Leg holder with 2 ball-and-socket joints                                   |
| Horseshoe-shaped headrest                                                         |      | Joint support                                                              |
| with long clamping piece, 110 mm                                                  | . 7  | Arthroscopic surgery leg support                                           |
| Silicone head restraining belt for fastening on the headrest                      | 7    | Padded insert for arthroscopic surgery leg support                         |
| Hair transplant support                                                           |      | Standing plate (1 pair)                                                    |
| Neck cushion.                                                                     |      | Starraing place (i pair)                                                   |
| viscoelastic, black                                                               | . 8  | POSITIONING PADDING                                                        |
| Head plate "rubens pillow"                                                        |      |                                                                            |
| with ball-and-socket joint                                                        |      | Lordosis support padding                                                   |
| Headrest, detachable, GENIUS (surcharge)                                          | 9    | Half roll padding, small                                                   |
| Headrest, detachable,                                                             | •    | Half roll padding, large                                                   |
| FOCUS, PRIMUS, VARIUS (surcharge)                                                 |      | Stomach positioning padding, trapezoid                                     |
| Radiolucent headrest, detachable (surcharge)<br>External mounting                 | . 9  | Mattress, viscoelastic                                                     |
| with head plate, radiolucent                                                      | . 10 | Mattress, viscoelastic, short, with gynecological cutout                   |
| Microsurgery wrist rest with integrated mounting bracket                          | 10   |                                                                            |
| Microsurgery wrist rest (GENIUS EYE)                                              |      | OPERATING TABLE   EXTENSIONS                                               |
| Lower arm support for                                                             |      | AND WIDENERS                                                               |
| Ophthalmology                                                                     | . 11 | Back section extension, narrow (OP)                                        |
| Tongue holder, extended,                                                          |      | Back section extension, narrow (GENIUS)                                    |
| with flat plate rail                                                              | . 11 | Back section extension, wide (OP)                                          |
|                                                                                   |      | Back section extension, wide (GENIUS)                                      |
| POSITIONING   ARM/SHOULDER/                                                       |      | Back section extension, extra wide                                         |
| TORSO/LEG                                                                         |      | Back section extension                                                     |
| Armrest OP with fastening belt                                                    | 12   | (GENIUS EYE/GENIUS EYE PRO)                                                |
| Arm support lateral with fastening belt                                           | 12   | Foot section extension, wide (OP)                                          |
| Mounting bracket, swiveling                                                       | 12   | Foot section extension, wide (GENIUS) Side widener/foot section extension, |
| Mounting bracket, swiveling (GENIUS)                                              | 12   | narrow (GENIUS)                                                            |
| Mounting bracket, swiveling (VENUS)                                               | 12   | Side extension/foot section extension,                                     |
| Hand table                                                                        |      | narrow (OP)                                                                |
| with mounting bracket SPECIAL "XL"                                                |      | Side extension/foot section extension,                                     |
| Hand table telescopic support, single                                             |      | narrow (GENIUS)                                                            |
| Hand surgery table with double telescopic supp with mounting bracket SPECIAL "XL" |      | Side extension, radiolucent                                                |
| Back section cushion                                                              | . 15 | Lower leg plate, combined (VARIUS)                                         |
| with arm support, viscous                                                         | . 14 | Lower leg plate, combined, extended (VARIUS)                               |
| Horseshoe-shaped headrest for shoulder arthroscopy with head restraining belt     |      | Lower leg plates, extended (1 pair) (VARIUS)                               |
| Back section extension                                                            |      | INSTRUMENT TABLES                                                          |
| for shoulder arthroscopy                                                          | 14   |                                                                            |
| Side guard, hinged                                                                |      | Monitor holder, swiveling, on column                                       |
| Lateral positioning support, deep                                                 |      | Instrument table,                                                          |
| Lateral positioning support,                                                      |      | mobile, 600 x 400 mm                                                       |
| dorsal (back)                                                                     | 15   | Instrument table,                                                          |
| Body belt, two-part,                                                              | 3.0  | mobile, 700 x 500 mm                                                       |
| with 2 mounting gliders                                                           |      | Instrument table                                                           |
| Body belt, with 2 mounting gliders                                                | 16   | on the column, 600 x 400 mm                                                |