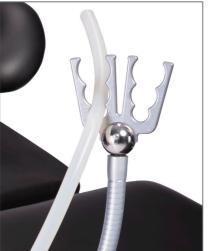

## TONGUE HOLDER, EXTENDED. WITH FLAT PLATE RAIL

#### **ORDER NUMBER: X.000218**

DIMENSIONS (W x H): 460 x 390 - 670 mm

OPTIONAL: TONGUE HOLDER, SHORT, WITH RAISED PLATE RIM (AS SHOWN)

#### **ORDER NUMBER: 21.061**

- For ENT
- Large individual range by way of two ball-and-socket hinges
- Chain for tongue and retractor holder
- I instrument tray
- Height-adjustable

#### Suitable for:

» all BRUMABA Operating Tables except "VENUS" and "GENIUS EYE"