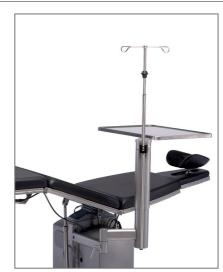

#### **INFUSION STAND ON INSTRUMENT TABLE**

#### **ORDER NUMBER: Z1.280**

Mounting on instrument table on column ORDER NUMBER: Z1.275 / Z1.278

- ${\rm I\hspace{-.1em}I}{\rm \hspace{-.2em}One-handed}{\rm \hspace{-.2em}height\hspace{-.2em}adjustment}$
- 2 bottle holders

# Suitable for:

» all BRUMABA Operating Tables