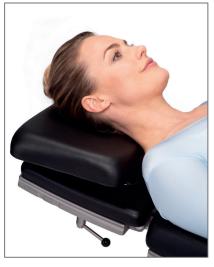

# ORDER NUMBER: Z1.043

PADDING DIMENSIONS (L x W x H): 250 x 240 x 110 mm

CLAMPING PIECE HEIGHT:  $65\ mm$ 

- For a defined and stable head position
- Ball-and-socket joint, height adjustable

#### Suitable for:

» all BRUMABA Operating Tables except "VENUS"