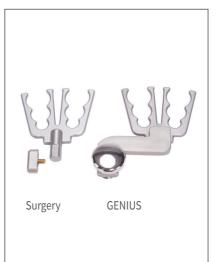

## TONGUE HOLDER, EXTENDED. WITH FLAT PLATE RAIL

#### **ORDER NUMBER: X.000218**

DIMENSIONS (W x H): 460 x 390 - 670 mm

OPTIONAL: TONGUE HOLDER, SHORT, WITH RAISED PLATE RIM (AS SHOWN)

#### **ORDER NUMBER: 21.061**

- For ENT
- Large individual range by way of two ball-and-socket hinges
- Chain for tongue and retractor holder
- I instrument tray
- Height-adjustable

#### Suitable for:

» all BRUMABA Operating Tables except "VENUS" and "GENIUS EYE"