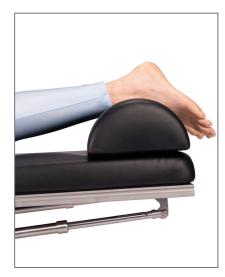

#### LOWER ARM SUPPORT FOR OPHTHALMOLOGY

#### **ORDER NUMBER: X.000013**

- I Ergonomic lower armrest for the surgeon during eye surgery in 12 o'clock position
- For operating without tiring during ophthalmological procedures
- Soft padding

#### Suitable for:

» BRUMABA Operating Tables "GENIUS EYE" and "GENIUS EYE PRO"