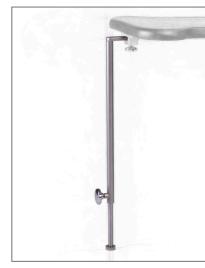

## HAND TABLE - TELESCOPIC SUPPORT, SINGLE

# **ORDER NUMBER: Z1.089**

HEIGHT ADJUSTABLE FROM:

# 570 - 1030 mm

- For greater stability requirements at the hand table Order number: Z1.037
- Height-adjustable

#### Suitable for:

» all BRUMABA Operating Tables except "GENIUS EYE", "GENIUS EYE PRO" and "VENUS"