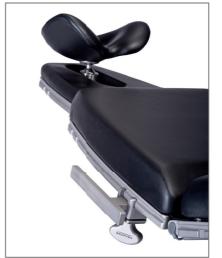

#### LOWER ARM SUPPORT FOR OPHTHALMOLOGY

#### **ORDER NUMBER: X.000013**

- I Ergonomic lower armrest for the surgeon during eye surgery in 12 o'clock position
- For operating without tiring during ophthalmological procedures
- Soft padding

#### Suitable for:

» BRUMABA Operating Tables "GENIUS EYE" and "GENIUS EYE PRO"