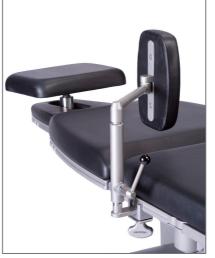

#### ARMREST OP WITH FASTENING BELT

#### **ORDER NUMBER: Z1.001**

PADDING DIMENSIONS (LxWxH): 490 x 140 x 40 mm

RESTRAINING BELT:

#### 650 x 50 mm

- For ergonomic arm positioning
- Eccentric lever operates two balland-socket hinges, for fast, seamless
- Also for prone position
- Integrated impact protection
- Detachable padding, Silicone restraining belt

#### Suitable for:

» all BRUMABA Operating Tables