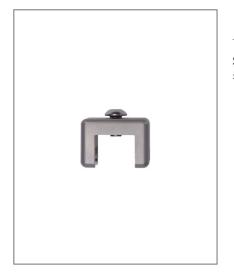

#### HEAD PLATE, LARGE, 400 x 300 mm

#### ORDER NUMBER: Z1.003

PADDING DIMENSIONS (L x W x H): 400 x 300 x 50 mm

CLAMPING PIECE HEIGHT: 110 mm

- I For head positioning, lateral positioning
- Abdominal positioning in conscious
- Ball joint for seamless inclination, heightadjustable

#### Suitable for:

» all BRUMABA Operating Tables except "VENUS"