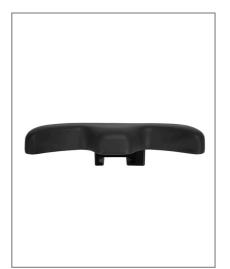

# ORDER NUMBER: Z1.043

PADDING DIMENSIONS (L x W x H): 250 x 240 x 110 mm

CLAMPING PIECE HEIGHT:  $65\ mm$ 

- For a defined and stable head position
- Ball-and-socket joint, height adjustable

#### Suitable for:

» all BRUMABA Operating Tables except "VENUS"