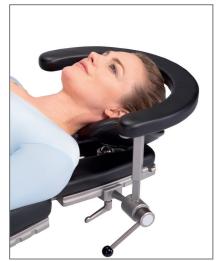

# ORDER NUMBER: Z1.043

PADDING DIMENSIONS (L x W x H): 250 x 240 x 110 mm

CLAMPING PIECE HEIGHT:  $65\ mm$ 

- For a defined and stable head position
- Ball-and-socket joint, height adjustable

#### Suitable for:

» all BRUMABA Operating Tables except "VENUS"