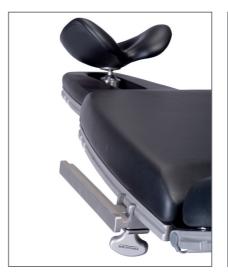

#### LOWER ARM SUPPORT FOR OPHTHALMOLOGY

#### **ORDER NUMBER: X.000013**

- I Ergonomic lower armrest for the surgeon during eye surgery in 12 o'clock position
- For operating without tiring during ophthalmological procedures
- Soft padding

#### Suitable for:

» BRUMABA Operating Tables "GENIUS EYE" and "GENIUS EYE PRO"