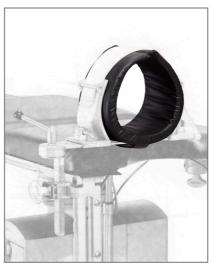

#### MICROSURGERY WRIST REST WITH INTEGRATED MOUNTING BRACKET

# **ORDER NUMBER: Z1.240**

DIMENSIONS:

INTERIOR Ø: 325 mm

EXTERIOR Ø: 440 mm

PADDING WIDTH: 40 mm

- For precise operating and operating without tiring
- Ideal for microscope surgery
- Ball-and-socket hinge, height adjustable
- Soft padding

# Suitable for:

» all BRUMABA Operating Tables except "VENUS", "GENIUS EYE" and "GENIUS EYE PRO"