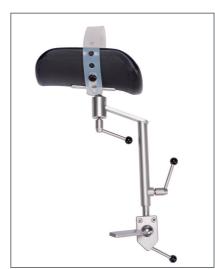

# HORSESHOE-SHAPED HEADREST WITH LONG CLAMPING PIECE, 110 mm

# ORDER NUMBER: Z1.249

CLAMPING PIECE HEIGHT: 110 mm

- For Bekhterev's disease patients
- **■** Defined and stable head position
- Ball-and-socket hinge, height adjustable

#### Suitable for:

» all BRUMABA Operating Tables except "VENUS"