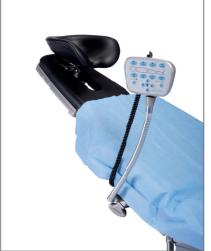

## TONGUE HOLDER, EXTENDED. WITH FLAT PLATE RAIL

#### **ORDER NUMBER: X.000218**

DIMENSIONS (W x H): 460 x 390 - 670 mm

OPTIONAL: TONGUE HOLDER, SHORT, WITH RAISED PLATE RIM (AS SHOWN)

#### **ORDER NUMBER: 21.061**

- For ENT
- Large individual range by way of two ball-and-socket hinges
- Chain for tongue and retractor holder
- I instrument tray
- Height-adjustable