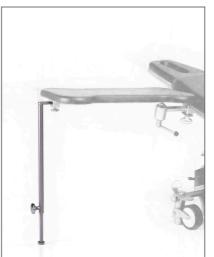

## HAND TABLE - TELESCOPIC SUPPORT, SINGLE

# **ORDER NUMBER: Z1.089**

HEIGHT ADJUSTABLE FROM:

# 570 - 1030 mm

- For greater stability requirements at the hand table Order number: Z1.037
- Height-adjustable

#### Suitable for:

» all BRUMABA Operating Tables except "GENIUS EYE", "GENIUS EYE PRO" and "VENUS"