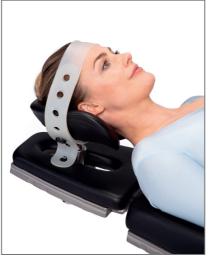

# HORSESHOE-SHAPED HEADREST WITH LONG CLAMPING PIECE, 110 mm

# ORDER NUMBER: Z1.249

CLAMPING PIECE HEIGHT: 110 mm

- For Bekhterev's disease patients
- **■** Defined and stable head position
- Ball-and-socket hinge, height adjustable

#### Suitable for:

» all BRUMABA Operating Tables except "VENUS"