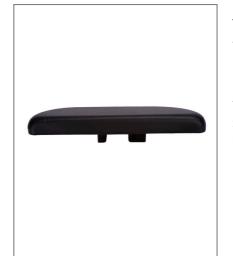

#### HEAD PLATE, LARGE, 400 x 300 mm

#### ORDER NUMBER: Z1.003

PADDING DIMENSIONS (L x W x H): 400 x 300 x 50 mm

CLAMPING PIECE HEIGHT: 110 mm

- I For head positioning, lateral positioning
- Abdominal positioning in conscious
- Ball joint for seamless inclination, heightadjustable

#### Suitable for:

» all BRUMABA Operating Tables except "VENUS"