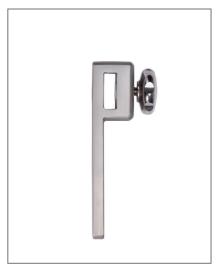

#### **ORDER NUMBER: X.000089**

I For deflection of the surgical leg holder Order number: Z1.087 for side positioning

#### Suitable for:

» all BRUMABA Operating Tables except "GENIUS EYE" and "GENIUS EYE PRO"