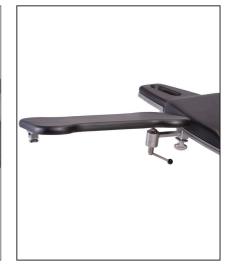

#### HAND SURGERY TABLE WITH MOUNTING BRACKET SPECIAL "XL"

#### **ORDER NUMBER: Z1.037**

PADDING DIMENSION (LxW):

## 660 x 400 mm

- For ergonomic positioning of the patient's arm
- Ball-and-socket hinge
- Radiolucent
- Slim design for maximum legroom

#### Suitable for:

» all BRUMABA Operating Tables except "GENIUS EYE", "GENIUS EYE PRO" and "VENUS"