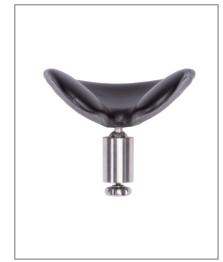

# ORDER NUMBER: Z1.043

PADDING DIMENSIONS (L x W x H): 250 x 240 x 110 mm

CLAMPING PIECE HEIGHT:  $65\ mm$ 

- For a defined and stable head position
- Ball-and-socket joint, height adjustable

#### Suitable for:

» all BRUMABA Operating Tables except "VENUS"