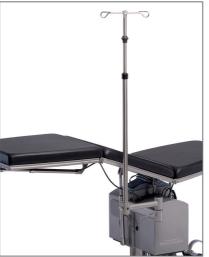

#### **INFUSION STAND WITH BALL-AND-SOCKET JOINT**

#### **ORDER NUMBER: Z1.038**

HEIGHT: 1110 - 1680 mm

WITH 4 HOOKS

MAX. PERMISSIBLE LOAD: **2 KG PER HOOK** 

- Mounting on rail system
- One-handed height adjustment
- Ball-and-socket hinge
- 4 bottle holders

# Suitable for:

» all BRUMABA Operating Tables