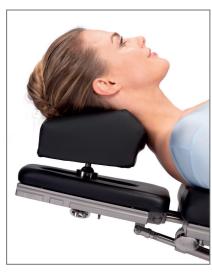

# ORDER NUMBER: Z1.043

PADDING DIMENSIONS (L x W x H): 250 x 240 x 110 mm

CLAMPING PIECE HEIGHT:  $65\ mm$ 

- For a defined and stable head position
- Ball-and-socket joint, height adjustable

#### Suitable for:

» all BRUMABA Operating Tables except "VENUS"