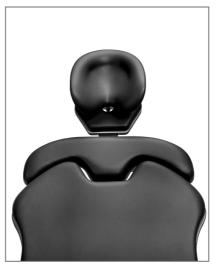

## HORSESHOE-SHAPED HEADREST, SMALL

#### **ORDER NUMBER: Z1.043A**

PADDING DIMENSIONS (L  $\times$  W  $\times$  H):

200 x 210 x 80 mm

CLAMPING PIECE HEIGHT: 65~mm

- For good access to the ears
- For head positioning in children
- Ball-and-socket hinge, height adjustable,

#### Suitable for:

» all BRUMABA Operating Tables except "VENUS"