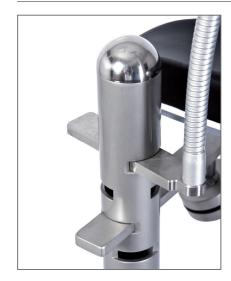

#### MICROSURGERY WRIST REST WITH INTEGRATED MOUNTING BRACKET

# **ORDER NUMBER: Z1.240**

DIMENSIONS:

INTERIOR Ø: 325 mm

EXTERIOR Ø: 440 mm

PADDING WIDTH: 40 mm

- For precise operating and operating without tiring
- Ideal for microscope surgery
- Ball-and-socket hinge, height adjustable
- Soft padding

# Suitable for:

» all BRUMABA Operating Tables except "VENUS", "GENIUS EYE" and "GENIUS EYE PRO"