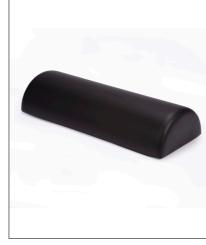

#### HALF ROLL PADDING, LARGE

# ORDER NUMBER: Z1.101

PADDING DIMENSIONS (L x W x H): 555 x 210 x 120 mm

- Soft material and hygienic, seamless
- Various purposes

# Suitable for:

» all BRUMABA Operating Tables