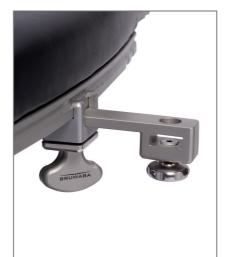

## **LEG HOLDER OP**

MOUNTING ADAPTER WITH 90° DEFLECTION FOR SURGICAL LEG HOLDER

#### **ORDER NUMBER: Z1.087**

PADDING DIMENSIONS (L x W x H): 220 x 330 X 90 mm RESTRAINING BELT DIMENSIONS (L x B): 650 x 50 mm

HEIGHT-ADJUSTABILITY: 130 mm

- For ergonomic leg positioning
- Three-dimensional mobility
- Easy to handle by just one person
- Rocker function for automatic adaptation of the leg band against positional damage
- Ball-and-socket joints, height adjustable, silicon restraining belt

#### Suitable for:

» all BRUMABA OP Tables except "GENIUS EYE" and "GENIUS EYE PRO"