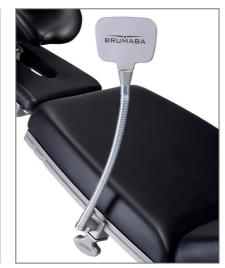

# ORDER NUMBER: Z1.043

PADDING DIMENSIONS (L x W x H): 250 x 240 x 110 mm

CLAMPING PIECE HEIGHT:  $65\ mm$ 

- For a defined and stable head position
- Ball-and-socket joint, height adjustable

#### Suitable for:

» all BRUMABA Operating Tables except "VENUS"