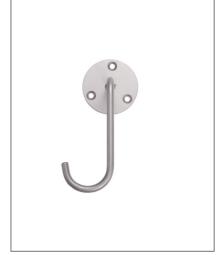

## **LEG HOLDER OP**

MOUNTING ADAPTER WITH 90° DEFLECTION FOR SURGICAL LEG HOLDER

#### **ORDER NUMBER: Z1.087**

PADDING DIMENSIONS (L x W x H): 220 x 330 X 90 mm RESTRAINING BELT DIMENSIONS (L x B): 650 x 50 mm

HEIGHT-ADJUSTABILITY: 130 mm

- For ergonomic leg positioning
- Three-dimensional mobility
- Easy to handle by just one person
- Rocker function for automatic adaptation of the leg band against positional damage
- Ball-and-socket joints, height adjustable, silicon restraining belt

#### Suitable for:

» all BRUMABA OP Tables except "GENIUS EYE" and "GENIUS EYE PRO"