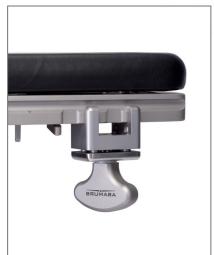

#### **ORDER NUMBER: Z1.274**

For positioning the foot control on the undercarriage 4-EASY-DRIVE, 5-WHEEL-DRIVE

#### Suitable for:

» all BRUMABA Operating Tables

#### FOOT CONTROL, TYPE IV FIXED ON UNDERCARRIAGE





#### **ORDER NUMBER: Z1.225.01**

WEIGHT: 4.25 kg

- Carry out all individual settings
- Retrieval of all 8 memory positions
- Foot control fixed on undercarriage 4-EASY-DRIVE, 5-WHEEL-DRIVE

#### Suitable for:

» all BRUMABA Operating Tables

#### FOOT CONTROL, TYPE IV EYE, WITHOUT MEMORY





# ORDER NUMBER: Z1.226.01

WEIGHT: 4.25 kg

- Adjustment of head section, back section and height possible
- ${\rm I\hspace{-.1em}I} \hspace{.1em} \hbox{Foot control fixed on undercarriage}$
- No retrievable memory positions

# Suitable for:

» all BRUMABA Operating Tables







For fastening of BRUMABA accessories

#### Suitable for:

» all BRUMABA Operating Tables

#### MOUNTING BRACKET SPECIAL "XL"





#### **ORDER NUMBER: Z1.088**

■ For fastening hand tables and arthroscopy leg holders

#### Suitable for:

» all BRUMABA Operating Tables

## MOUNTING GLIDER WITH CLAMPING





#### **ORDER NUMBER: Z1.093**

I For the permanent fastening of accessories

#### Suitable for:

» all BRUMABA Operating Tables

# **MOUNTING ADAPTER, 25 x 10 mm**





#### **ORDER NUMBER: Z1.047**

DIMENSIONS (L x H x B):

200 x 25 x 10 mm

OPTIONAL: MOUNTING ADAPTER, 30 x 10 mm (SPECIAL) ORDER NUMBER: Z1.047A DIMENSIONS (L x H x B): 200 x 30 x 10 mm

■ For fastening accessories of other manufacturers (standard rails)

#### Suitable for:

» all BRUMABA Operating Tables

# MOUNTING