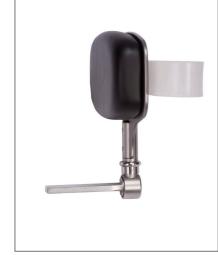

## **LEG HOLDER OP**

MOUNTING ADAPTER WITH 90° DEFLECTION FOR SURGICAL LEG HOLDER

#### **ORDER NUMBER: Z1.087**

PADDING DIMENSIONS (L x W x H): 220 x 330 X 90 mm RESTRAINING BELT DIMENSIONS (L x B): 650 x 50 mm

HEIGHT-ADJUSTABILITY: 130 mm

- For ergonomic leg positioning
- Three-dimensional mobility
- Easy to handle by just one person
- Rocker function for automatic adaptation of the leg band against positional damage
- Ball-and-socket joints, height adjustable, silicon restraining belt

#### Suitable for:

» all BRUMABA OP Tables except "GENIUS EYE" and "GENIUS EYE PRO"