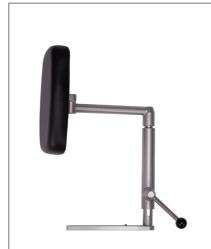

# SILICONE HEAD RESTRAINING BELT FOR FASTENING ON THE HEADREST

# **ORDER NUMBER: Z1.189**

BELT SIZE (L x W):

900 x 50 mm

I Hygienic silicone belt for the fixation of the patient's head

# Suitable for:

» all BRUMABA Operating Tables except "VENUS"