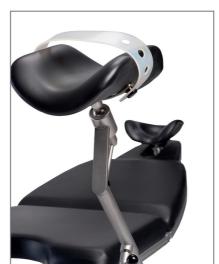

# HORSESHOE-SHAPED HEADREST FOR SHOULDER ARTHROSCOPY WITH HEAD RESTRAINING BELT

#### **ORDER NUMBER: Z1.154**

PADDING DIMENSIONS (L x W x H): 200 x 210 x 80 mm

CLAMPING PIECE HEIGHT: 110 mm

- For laterally offset positioning of the head
- For free access to the left and right shoulder area
- I In combination with the head cradle, the horseshoe-shaped headrest adapts automatically during adjustment
- Ball-and-socket hinge, height adjustable, silicone restraining belt

#### Suitable for:

» BRUMABA Operating Tables "FOCUS", "PRIMUS" and "VARIUS"