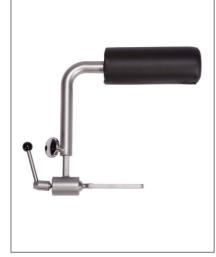

#### MOUNTING BRACKET, SWIVELING

# ORDER NUMBER: Z1.033 (AS SHOWN)

MOUNTING BRACKET FOR "GENIUS" **ORDER NUMBER: Z1.281** 

MOUNTING BRACKET FOR "VENUS"

**ORDER NUMBER: Z1.297** 

■ For keeping the patient in the prone position

#### Suitable for:

» BRUMABA Operating Tables "FOCUS", "PRIMUS" and "VARIUS"