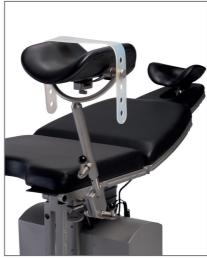

# HORSESHOE-SHAPED HEADREST FOR SHOULDER ARTHROSCOPY WITH HEAD RESTRAINING BELT

#### **ORDER NUMBER: Z1.154**

PADDING DIMENSIONS (L x W x H): 200 x 210 x 80 mm

CLAMPING PIECE HEIGHT: 110 mm

- For laterally offset positioning of the head
- For free access to the left and right shoulder area
- I In combination with the head cradle, the horseshoe-shaped headrest adapts automatically during adjustment
- Ball-and-socket hinge, height adjustable, silicone restraining belt

#### Suitable for:

» BRUMABA Operating Tables "FOCUS", "PRIMUS" and "VARIUS"