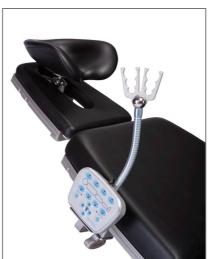

## TONGUE HOLDER, EXTENDED. WITH FLAT PLATE RAIL

#### **ORDER NUMBER: X.000218**

DIMENSIONS (W x H): 460 x 390 - 670 mm

OPTIONAL: TONGUE HOLDER, SHORT, WITH RAISED PLATE RIM (AS SHOWN)

#### **ORDER NUMBER: 21.061**

- For ENT
- Large individual range by way of two ball-and-socket hinges
- Chain for tongue and retractor holder
- I instrument tray
- Height-adjustable

#### Suitable for:

» all BRUMABA Operating Tables except "VENUS" and "GENIUS EYE"