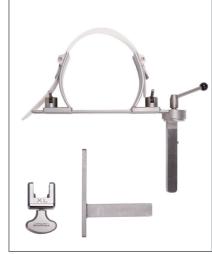

## **LEG HOLDER OP**

MOUNTING ADAPTER WITH 90° DEFLECTION FOR SURGICAL LEG HOLDER

#### **ORDER NUMBER: Z1.087**

PADDING DIMENSIONS (L x W x H): 220 x 330 X 90 mm RESTRAINING BELT DIMENSIONS (L x B): 650 x 50 mm

HEIGHT-ADJUSTABILITY: 130 mm

- For ergonomic leg positioning
- Three-dimensional mobility
- Easy to handle by just one person
- Rocker function for automatic adaptation of the leg band against positional damage
- Ball-and-socket joints, height adjustable, silicon restraining belt

#### Suitable for:

» all BRUMABA OP Tables except "GENIUS EYE" and "GENIUS EYE PRO"