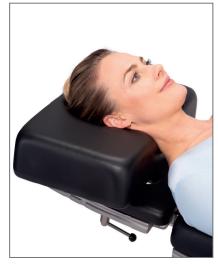

# ORDER NUMBER: Z1.043

PADDING DIMENSIONS (L x W x H): 250 x 240 x 110 mm

CLAMPING PIECE HEIGHT:  $65\ mm$ 

- For a defined and stable head position
- Ball-and-socket joint, height adjustable

#### Suitable for:

» all BRUMABA Operating Tables except "VENUS"