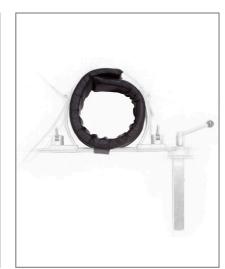

#### MICROSURGERY WRIST REST WITH INTEGRATED MOUNTING BRACKET

# **ORDER NUMBER: Z1.240**

DIMENSIONS:

INTERIOR Ø: 325 mm

EXTERIOR Ø: 440 mm

PADDING WIDTH: 40 mm

- For precise operating and operating without tiring
- Ideal for microscope surgery
- Ball-and-socket hinge, height adjustable
- Soft padding

# Suitable for:

» all BRUMABA Operating Tables except "VENUS", "GENIUS EYE" and "GENIUS EYE PRO"