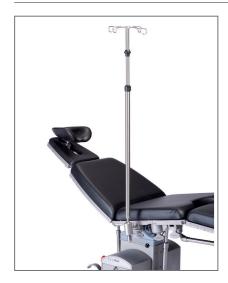

#### INFUSION STAND ON COLUMN, SWIVELING

#### **ORDER NUMBER: Z1.181**

HEIGHT: **1110 - 1680 mm** 

#### WITH 4 HOOKS

MAX. PERMISSIBLE LOAD:

#### 2 KG PER HOOK

- Mounting on the column
- Independent of the angle of inclination setting of the patient surface
- One-handed height adjustment
- Tiltable
- 4 bottle holders

#### Suitable for:

» all BRUMABA Operating Tables