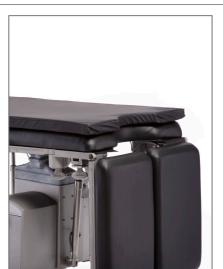

#### ARMREST OP WITH FASTENING BELT

#### **ORDER NUMBER: Z1.001**

PADDING DIMENSIONS (LxWxH): 490 x 140 x 40 mm

RESTRAINING BELT:

#### 650 x 50 mm

- For ergonomic arm positioning
- Eccentric lever operates two balland-socket hinges, for fast, seamless
- Also for prone position
- Integrated impact protection
- Detachable padding, Silicone restraining belt

#### Suitable for:

» all BRUMABA Operating Tables