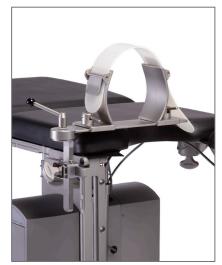

## **LEG HOLDER OP**

MOUNTING ADAPTER WITH 90° DEFLECTION FOR SURGICAL LEG HOLDER

#### **ORDER NUMBER: Z1.087**

PADDING DIMENSIONS (L x W x H): 220 x 330 X 90 mm RESTRAINING BELT DIMENSIONS (L x B): 650 x 50 mm

HEIGHT-ADJUSTABILITY: 130 mm

- For ergonomic leg positioning
- Three-dimensional mobility
- Easy to handle by just one person
- Rocker function for automatic adaptation of the leg band against positional damage
- Ball-and-socket joints, height adjustable, silicon restraining belt

#### Suitable for:

» all BRUMABA OP Tables except "GENIUS EYE" and "GENIUS EYE PRO"

#### **ORDER NUMBER: X.000089**

I For deflection of the surgical leg holder Order number: Z1.087 for side positioning

#### Suitable for:

» all BRUMABA Operating Tables except "GENIUS EYE" and "GENIUS EYE PRO"