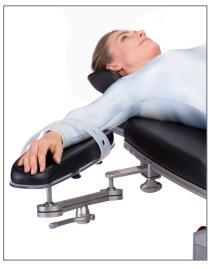

#### ARMREST OP WITH FASTENING BELT

#### **ORDER NUMBER: Z1.001**

PADDING DIMENSIONS (LxWxH): 490 x 140 x 40 mm

RESTRAINING BELT:

#### 650 x 50 mm

- For ergonomic arm positioning
- Eccentric lever operates two balland-socket hinges, for fast, seamless
- Also for prone position
- Integrated impact protection
- Detachable padding, Silicone restraining belt

#### Suitable for:

» all BRUMABA Operating Tables