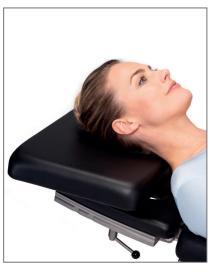

#### HEAD PLATE, LARGE, 400 x 300 mm

#### ORDER NUMBER: Z1.003

PADDING DIMENSIONS (L x W x H): 400 x 300 x 50 mm

CLAMPING PIECE HEIGHT: 110 mm

- I For head positioning, lateral positioning
- Abdominal positioning in conscious
- Ball joint for seamless inclination, heightadjustable

#### Suitable for:

» all BRUMABA Operating Tables except "VENUS"