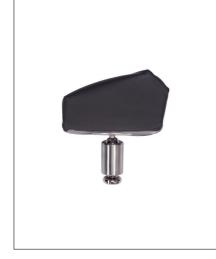

#### **NECK CUSHION, VISCOELASTIC, BLACK**

#### **ORDER NUMBER: Z1.250**

PADDING DIMENSIONS (Ø x L): **200 x 200 mm** 

CLAMPING PIECE HEIGHT: 65 mm

- For extra soft neck positioning
- Ball-and-socket hinge, height adjustable

#### Suitable for:

» all BRUMABA Operating Tables except "VENUS"