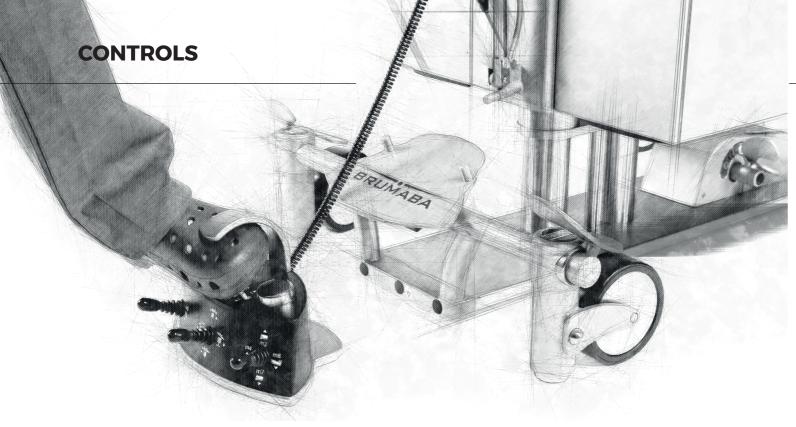

# FOOT CONTROL, TYPE IV

# ORDER NUMBER: Z1.185.01 ORDER NUMBER: Z1.303 | VENUS

WEIGHT: 4.25 kg

- Carry out all individual settings
- Retrieval of all 8 memory positions
- Lifting bar for lifting or moving the foot control with the foot
- ${\rm I\hspace{-.1em}I}$  Can be operated in sterile condition

#### Suitable for:

» all BRUMABA Operating Tables except "VENUS"