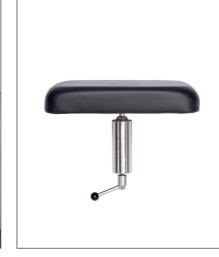

# ORDER NUMBER: Z1.043

PADDING DIMENSIONS (L x W x H): 250 x 240 x 110 mm

CLAMPING PIECE HEIGHT:  $65\ mm$ 

- For a defined and stable head position
- Ball-and-socket joint, height adjustable

#### Suitable for:

» all BRUMABA Operating Tables except "VENUS"