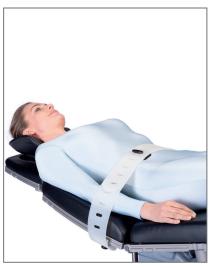

# BODY BELT, TWO-PART, WITH 2 MOUNTING GLIDERS

#### **ORDER NUMBER: Z1.241**

DIMENSION (L x W): **1475 x 80 mm** 

- For securing the patient
- I Hygienic silicon material
- Reduced pressure load

#### Suitable for:

» all BRUMABA Operating Tables