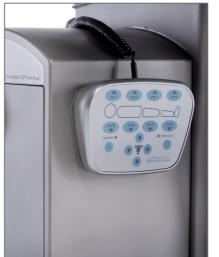

# HAND-HELD REMOTE CONTROL

#### **ORDER NUMBER: Z1.118**

- I Included as standard with delivery of the operating table
- Magnetic back
- Carry out all individual settings
- Retrieval of all 8 memory positions

#### Suitable for:

» all BRUMABA Operating Tables except "VENUS"