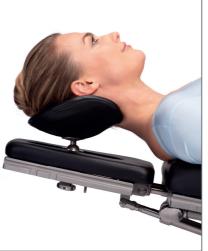

# ORDER NUMBER: Z1.043

PADDING DIMENSIONS (L x W x H): 250 x 240 x 110 mm

CLAMPING PIECE HEIGHT:  $65\ mm$ 

- For a defined and stable head position
- Ball-and-socket joint, height adjustable

#### Suitable for:

» all BRUMABA Operating Tables except "VENUS"