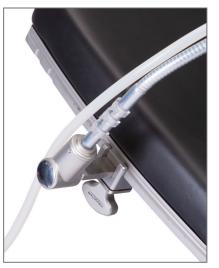

#### ANESTHESIOLOGY TUBE HOLDER

#### **ORDER NUMBER: Z1.049**

LENGTH: 300 mm + CROWN

- I For holding all standard tube diameters (similar to the Ulmer wheel)
- Flexible gooseneck for individual adjustment,

# ANESTHESIOLOGY TUBE HOLDER WITH REMOTE CONTROL HOLDER

## ORDER NUMBER: X.000322

I For anesthesiology tube holder Order number: Z1.049