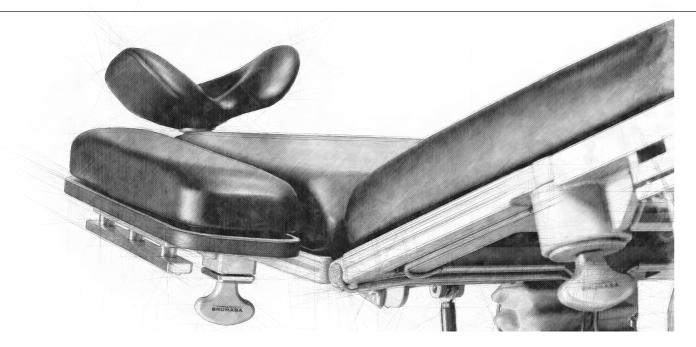

#### ARMREST OP WITH FASTENING BELT

#### **ORDER NUMBER: Z1.001**

PADDING DIMENSIONS (LxWxH): 490 x 140 x 40 mm

RESTRAINING BELT:

#### 650 x 50 mm

- For ergonomic arm positioning
- Eccentric lever operates two balland-socket hinges, for fast, seamless
- Also for prone position
- Integrated impact protection
- Detachable padding, Silicone restraining belt

#### Suitable for:

» all BRUMABA Operating Tables