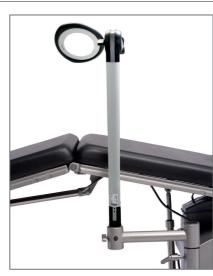

#### MAGNIFYING LAMP WITH SWIVEL ARM

#### **ORDER NUMBER: Z1.217**

LENS DIMENSION Ø: 160 mm

LENS DIOPTER 3.5

COLOR RENDITION: 6500 K

LED ENERGY EFFICIENCY: A+

#### Suitable for:

» all BRUMABA Operating Tables except "GENIUS EYE" and "VENUS"

Optional:

ORDER NUMBER: Z1.300 | VENUS

ACCESSORY ORDER ACCESSORY ORDER