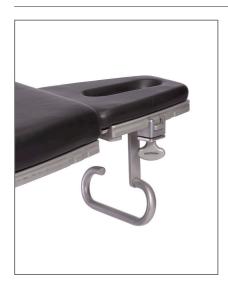

## **LEG HOLDER OP**

MOUNTING ADAPTER WITH 90° DEFLECTION FOR SURGICAL LEG HOLDER

#### **ORDER NUMBER: Z1.087**

PADDING DIMENSIONS (L x W x H): 220 x 330 X 90 mm RESTRAINING BELT DIMENSIONS (L x B): 650 x 50 mm

HEIGHT-ADJUSTABILITY: 130 mm

- For ergonomic leg positioning
- Three-dimensional mobility
- Easy to handle by just one person
- Rocker function for automatic adaptation of the leg band against positional damage
- Ball-and-socket joints, height adjustable, silicon restraining belt

#### Suitable for:

» all BRUMABA OP Tables except "GENIUS EYE" and "GENIUS EYE PRO"