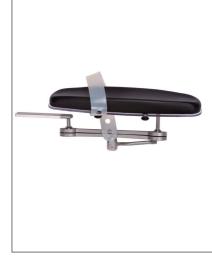

#### BACK SECTION CUSHION WITH ARM SUPPORT, VISCOUS

#### **ORDER NUMBER: Z1.259**

# PADDING WIDTH: **720 mm**

■ For simple arm positioning

#### Suitable for:

» all BRUMABA Operating Tables except "GENIUS EYE", "GENIUS EYE PRO" and "VENUS"