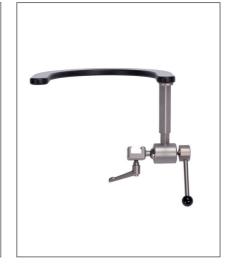

## TONGUE HOLDER, EXTENDED. WITH FLAT PLATE RAIL

#### **ORDER NUMBER: X.000218**

DIMENSIONS (W x H): 460 x 390 - 670 mm

OPTIONAL: TONGUE HOLDER, SHORT, WITH RAISED PLATE RIM (AS SHOWN)

#### **ORDER NUMBER: 21.061**

- For ENT
- Large individual range by way of two ball-and-socket hinges
- Chain for tongue and retractor holder
- I instrument tray
- Height-adjustable

#### Suitable for:

» all BRUMABA Operating Tables except "VENUS" and "GENIUS EYE"