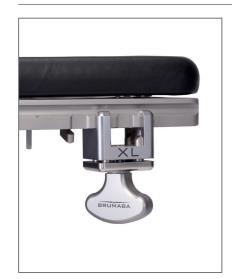

#### HAND SURGERY TABLE WITH MOUNTING BRACKET SPECIAL "XL"

#### **ORDER NUMBER: Z1.037**

PADDING DIMENSION (LxW):

## 660 x 400 mm

- For ergonomic positioning of the patient's arm
- Ball-and-socket hinge
- Radiolucent
- Slim design for maximum legroom

#### Suitable for:

» all BRUMABA Operating Tables except "GENIUS EYE", "GENIUS EYE PRO" and "VENUS"