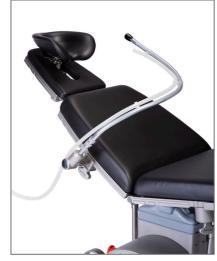

# Suitable for:

» all BRUMABA Operating Tables

26 27  $\underline{\phantom{0}}$ 

ANESTHETIC FRAME, BENDABLE, FOLDABLE

#### **ORDER NUMBER: Z1.273**

LENGTH: 960 mm

- I For the supply of oxygen to the patient's head
- I External hygienic tube guide on clips for 6 mm and 18 mm tubes (recommendation)
- Spacer for surgical drape
- I Flexible gooseneck for individual adjustment
- ${\rm I\hspace{-.1em}I}$  Folds down by way of swivel joint

#### Suitable for:

» all BRUMABA Operating Tables