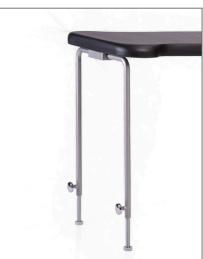

#### **STANDING PLATE (1 PAIR)**

# **ORDER NUMBER: Z1.057**

PADDING DIMENSIONS (B x L): 180 x 300 mm

I For procedures in the reverse Trendelenburg position, e.g. phlebology

# Suitable for:

» BRUMABA Operating Tables "VARIUS" and "VENUS"

FOR "PRIMUS"

ORDER NUMBER: x.000359

POSITIONING PADDINGS
POSITIONING PADDINGS