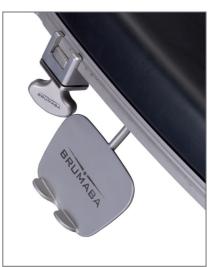

# HORSESHOE-SHAPED HEADREST FOR SHOULDER ARTHROSCOPY WITH HEAD RESTRAINING BELT

#### **ORDER NUMBER: Z1.154**

PADDING DIMENSIONS (L x W x H): 200 x 210 x 80 mm

CLAMPING PIECE HEIGHT: 110 mm

- For laterally offset positioning of the head
- For free access to the left and right shoulder area
- I In combination with the head cradle, the horseshoe-shaped headrest adapts automatically during adjustment
- Ball-and-socket hinge, height adjustable, silicone restraining belt

#### Suitable for:

» BRUMABA Operating Tables "FOCUS", "PRIMUS" and "VARIUS"