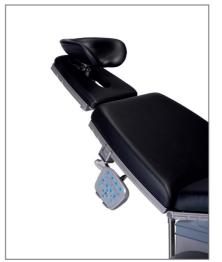

## **LEG HOLDER OP**

MOUNTING ADAPTER WITH 90° DEFLECTION FOR SURGICAL LEG HOLDER

#### **ORDER NUMBER: Z1.087**

PADDING DIMENSIONS (L x W x H): 220 x 330 X 90 mm RESTRAINING BELT DIMENSIONS (L x B): 650 x 50 mm

HEIGHT-ADJUSTABILITY: 130 mm

- For ergonomic leg positioning
- Three-dimensional mobility
- Easy to handle by just one person
- Rocker function for automatic adaptation of the leg band against positional damage
- Ball-and-socket joints, height adjustable, silicon restraining belt

#### Suitable for:

» all BRUMABA OP Tables except "GENIUS EYE" and "GENIUS EYE PRO"