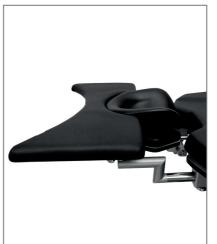

# HORSESHOE-SHAPED HEADREST FOR SHOULDER ARTHROSCOPY WITH HEAD RESTRAINING BELT

#### **ORDER NUMBER: Z1.154**

PADDING DIMENSIONS (L x W x H): 200 x 210 x 80 mm

CLAMPING PIECE HEIGHT: 110 mm

- For laterally offset positioning of the head
- For free access to the left and right shoulder area
- I In combination with the head cradle, the horseshoe-shaped headrest adapts automatically during adjustment
- Ball-and-socket hinge, height adjustable, silicone restraining belt

#### Suitable for:

» BRUMABA Operating Tables "FOCUS", "PRIMUS" and "VARIUS"