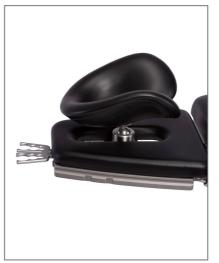

## TONGUE HOLDER, EXTENDED. WITH FLAT PLATE RAIL

#### **ORDER NUMBER: X.000218**

DIMENSIONS (W x H): 460 x 390 - 670 mm

OPTIONAL: TONGUE HOLDER, SHORT, WITH RAISED PLATE RIM (AS SHOWN)

#### **ORDER NUMBER: 21.061**

- For ENT
- Large individual range by way of two ball-and-socket hinges
- Chain for tongue and retractor holder
- I instrument tray
- Height-adjustable

#### Suitable for:

» all BRUMABA Operating Tables except "VENUS" and "GENIUS EYE"