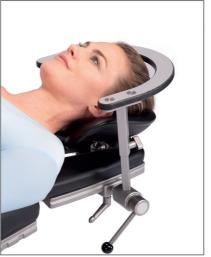

# HORSESHOE-SHAPED HEADREST FOR SHOULDER ARTHROSCOPY WITH HEAD RESTRAINING BELT

#### **ORDER NUMBER: Z1.154**

PADDING DIMENSIONS (L x W x H): 200 x 210 x 80 mm

CLAMPING PIECE HEIGHT: 110 mm

- For laterally offset positioning of the head
- For free access to the left and right shoulder area
- I In combination with the head cradle, the horseshoe-shaped headrest adapts automatically during adjustment
- Ball-and-socket hinge, height adjustable, silicone restraining belt

#### Suitable for:

» BRUMABA Operating Tables "FOCUS", "PRIMUS" and "VARIUS"