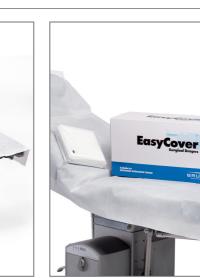

#### **ORDER NUMBER: Z1.138**

DIMENSION (LxW):

2000 x 720 mm

PACKAGING UNIT: **150 PIECES** COLOR: **WHITE** 

- Watertight disposable surgery bed drape for maximum hygiene
- Head pocket prevents cover from slipping
- Paper coating for comfort while lying

#### Suitable for:

» all BRUMABA Operating Tables