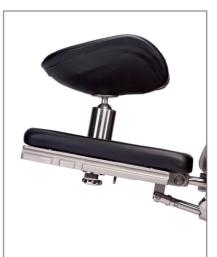

# HORSESHOE-SHAPED HEADREST FOR SHOULDER ARTHROSCOPY WITH HEAD RESTRAINING BELT

#### **ORDER NUMBER: Z1.154**

PADDING DIMENSIONS (L x W x H): 200 x 210 x 80 mm

CLAMPING PIECE HEIGHT: 110 mm

- For laterally offset positioning of the head
- For free access to the left and right shoulder area
- I In combination with the head cradle, the horseshoe-shaped headrest adapts automatically during adjustment
- Ball-and-socket hinge, height adjustable, silicone restraining belt

#### Suitable for:

» BRUMABA Operating Tables "FOCUS", "PRIMUS" and "VARIUS"