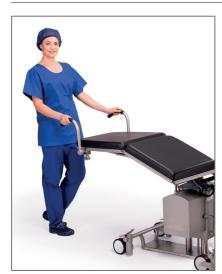

#### ARMREST OP WITH FASTENING BELT

#### **ORDER NUMBER: Z1.001**

PADDING DIMENSIONS (LxWxH): 490 x 140 x 40 mm

RESTRAINING BELT:

#### 650 x 50 mm

- For ergonomic arm positioning
- Eccentric lever operates two balland-socket hinges, for fast, seamless
- Also for prone position
- Integrated impact protection
- Detachable padding, Silicone restraining belt

#### Suitable for:

» all BRUMABA Operating Tables