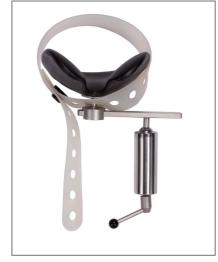

# HORSESHOE-SHAPED HEADREST WITH LONG CLAMPING PIECE, 110 mm

# ORDER NUMBER: Z1.249

CLAMPING PIECE HEIGHT: 110 mm

- For Bekhterev's disease patients
- **■** Defined and stable head position
- Ball-and-socket hinge, height adjustable

#### Suitable for:

» all BRUMABA Operating Tables except "VENUS"