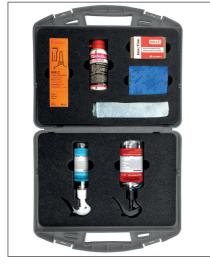

#### **SERVICE KIT**

#### **ORDER NUMBER: Z1.305**

- Everything to care for and clean your BRUMABA operating table
- I Matting sponge, sponge, microfiber cloth, lubricant, cold welding paste, upholstery care, stainless steel care

#### Suitable for:

» all BRUMABA products