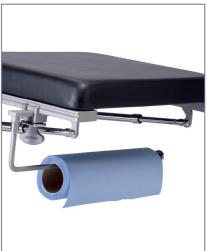

#### PAPER TOWEL HOLDER

# **ORDER NUMBER: Z1.051**

DIMENSIONS (W):

560mm

USE OF PAPER TOWELS UP TO

MAX. WIDTH OF 560 mm

■ For attaching paper towels under the foot section

#### Suitable for:

» all BRUMABA Operating Tables except "VENUS"