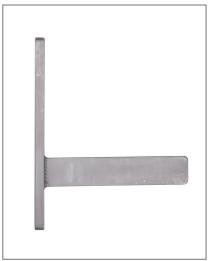

## TONGUE HOLDER, EXTENDED. WITH FLAT PLATE RAIL

#### **ORDER NUMBER: X.000218**

DIMENSIONS (W x H): 460 x 390 - 670 mm

OPTIONAL: TONGUE HOLDER, SHORT, WITH RAISED PLATE RIM (AS SHOWN)

#### **ORDER NUMBER: 21.061**

- For ENT
- Large individual range by way of two ball-and-socket hinges
- Chain for tongue and retractor holder
- I instrument tray
- Height-adjustable

#### Suitable for:

» all BRUMABA Operating Tables except "VENUS" and "GENIUS EYE"