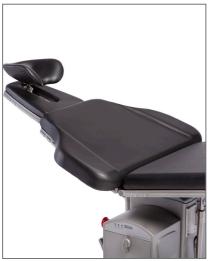

## TONGUE HOLDER, EXTENDED. WITH FLAT PLATE RAIL

#### **ORDER NUMBER: X.000218**

DIMENSIONS (W x H): 460 x 390 - 670 mm

OPTIONAL: TONGUE HOLDER, SHORT, WITH RAISED PLATE RIM (AS SHOWN)

#### **ORDER NUMBER: 21.061**

- For ENT
- Large individual range by way of two ball-and-socket hinges
- Chain for tongue and retractor holder
- I instrument tray
- Height-adjustable

#### Suitable for:

» all BRUMABA Operating Tables except "VENUS" and "GENIUS EYE"