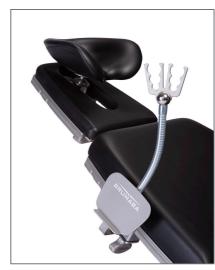

## TONGUE HOLDER, EXTENDED. WITH FLAT PLATE RAIL

#### **ORDER NUMBER: X.000218**

DIMENSIONS (W x H): 460 x 390 - 670 mm

OPTIONAL: TONGUE HOLDER, SHORT, WITH RAISED PLATE RIM (AS SHOWN)

#### **ORDER NUMBER: 21.061**

- For ENT
- Large individual range by way of two ball-and-socket hinges
- Chain for tongue and retractor holder
- I instrument tray
- Height-adjustable

#### Suitable for:

» all BRUMABA Operating Tables except "VENUS" and "GENIUS EYE"