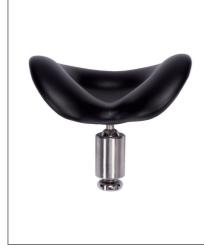

## HORSESHOE-SHAPED HEADREST, SMALL

#### **ORDER NUMBER: Z1.043A**

PADDING DIMENSIONS (L  $\times$  W  $\times$  H):

200 x 210 x 80 mm

CLAMPING PIECE HEIGHT: 65~mm

- For good access to the ears
- For head positioning in children
- Ball-and-socket hinge, height adjustable,

#### Suitable for:

» all BRUMABA Operating Tables except "VENUS"