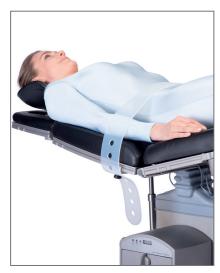

# ACCESSORIES FEEL LIKE ON CLOUD NINE

| POSITIONING   <b>HEAD</b>                                                         |      | POSITIONING   <b>LEG</b>                                                   |
|-----------------------------------------------------------------------------------|------|----------------------------------------------------------------------------|
| Head plate, large, 400 x 300 mm                                                   | 6    | Leg holder, OP                                                             |
| Head plate, small, 320 x 240 mm                                                   |      | Mounting adapter with 90° redirection                                      |
| Horseshoe-shaped headrest                                                         | 6    | for leg holder                                                             |
| Horseshoe-shaped headrest, small                                                  | . 7  | Leg holder with 2 ball-and-socket joints                                   |
| Horseshoe-shaped headrest                                                         |      | Joint support                                                              |
| with long clamping piece, 110 mm                                                  | . 7  | Arthroscopic surgery leg support                                           |
| Silicone head restraining belt for fastening on the headrest                      | 7    | Padded insert for arthroscopic surgery leg support                         |
| Hair transplant support                                                           |      | Standing plate (1 pair)                                                    |
| Neck cushion.                                                                     |      | Starraing place (i pair)                                                   |
| viscoelastic, black                                                               | . 8  | POSITIONING PADDING                                                        |
| Head plate "rubens pillow"                                                        |      |                                                                            |
| with ball-and-socket joint                                                        |      | Lordosis support padding                                                   |
| Headrest, detachable, GENIUS (surcharge)                                          | 9    | Half roll padding, small                                                   |
| Headrest, detachable,                                                             | •    | Half roll padding, large                                                   |
| FOCUS, PRIMUS, VARIUS (surcharge)                                                 |      | Stomach positioning padding, trapezoid                                     |
| Radiolucent headrest, detachable (surcharge)<br>External mounting                 | . 9  | Mattress, viscoelastic                                                     |
| with head plate, radiolucent                                                      | . 10 | Mattress, viscoelastic, short, with gynecological cutout                   |
| Microsurgery wrist rest with integrated mounting bracket                          | 10   |                                                                            |
| Microsurgery wrist rest (GENIUS EYE)                                              |      | OPERATING TABLE   EXTENSIONS                                               |
| Lower arm support for                                                             |      | AND WIDENERS                                                               |
| Ophthalmology                                                                     | . 11 | Back section extension, narrow (OP)                                        |
| Tongue holder, extended,                                                          |      | Back section extension, narrow (GENIUS)                                    |
| with flat plate rail                                                              | . 11 | Back section extension, wide (OP)                                          |
|                                                                                   |      | Back section extension, wide (GENIUS)                                      |
| POSITIONING   ARM/SHOULDER/                                                       |      | Back section extension, extra wide                                         |
| TORSO/LEG                                                                         |      | Back section extension                                                     |
| Armrest OP with fastening belt                                                    | 12   | (GENIUS EYE/GENIUS EYE PRO)                                                |
| Arm support lateral with fastening belt                                           | 12   | Foot section extension, wide (OP)                                          |
| Mounting bracket, swiveling                                                       | 12   | Foot section extension, wide (GENIUS) Side widener/foot section extension, |
| Mounting bracket, swiveling (GENIUS)                                              | 12   | narrow (GENIUS)                                                            |
| Mounting bracket, swiveling (VENUS)                                               | 12   | Side extension/foot section extension,                                     |
| Hand table                                                                        |      | narrow (OP)                                                                |
| with mounting bracket SPECIAL "XL"                                                |      | Side extension/foot section extension,                                     |
| Hand table telescopic support, single                                             |      | narrow (GENIUS)                                                            |
| Hand surgery table with double telescopic supp with mounting bracket SPECIAL "XL" |      | Side extension, radiolucent                                                |
| Back section cushion                                                              | . 15 | Lower leg plate, combined (VARIUS)                                         |
| with arm support, viscous                                                         | . 14 | Lower leg plate, combined, extended (VARIUS)                               |
| Horseshoe-shaped headrest for shoulder arthroscopy with head restraining belt     |      | Lower leg plates, extended (1 pair) (VARIUS)                               |
| Back section extension                                                            |      | INSTRUMENT TABLES                                                          |
| for shoulder arthroscopy                                                          | 14   |                                                                            |
| Side guard, hinged                                                                |      | Monitor holder, swiveling, on column                                       |
| Lateral positioning support, deep                                                 |      | Instrument table,                                                          |
| Lateral positioning support,                                                      |      | mobile, 600 x 400 mm                                                       |
| dorsal (back)                                                                     | 15   | Instrument table,                                                          |
| Body belt, two-part,                                                              | 3.0  | mobile, 700 x 500 mm                                                       |
| with 2 mounting gliders                                                           |      | Instrument table                                                           |
| Body belt, with 2 mounting gliders                                                | 16   | on the column, 600 x 400 mm                                                |