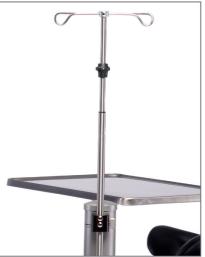

#### INFUSION STAND ON COLUMN, SWIVELING

#### **ORDER NUMBER: Z1.181**

HEIGHT: **1110 - 1680 mm** 

#### WITH 4 HOOKS

MAX. PERMISSIBLE LOAD:

#### 2 KG PER HOOK

- Mounting on the column
- Independent of the angle of inclination setting of the patient surface
- One-handed height adjustment
- Tiltable
- 4 bottle holders

#### Suitable for:

» all BRUMABA Operating Tables