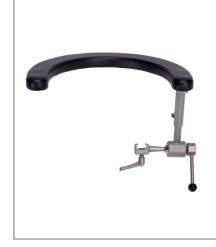

## HORSESHOE-SHAPED HEADREST, SMALL

#### **ORDER NUMBER: Z1.043A**

PADDING DIMENSIONS (L  $\times$  W  $\times$  H):

200 x 210 x 80 mm

CLAMPING PIECE HEIGHT: 65~mm

- For good access to the ears
- For head positioning in children
- Ball-and-socket hinge, height adjustable,

#### Suitable for:

» all BRUMABA Operating Tables except "VENUS"