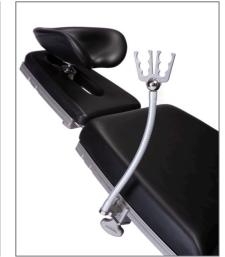

## TONGUE HOLDER, EXTENDED. WITH FLAT PLATE RAIL

#### **ORDER NUMBER: X.000218**

DIMENSIONS (W x H): 460 x 390 - 670 mm

OPTIONAL: TONGUE HOLDER, SHORT, WITH RAISED PLATE RIM (AS SHOWN)

#### **ORDER NUMBER: 21.061**

- For ENT
- Large individual range by way of two ball-and-socket hinges
- Chain for tongue and retractor holder
- I instrument tray
- Height-adjustable

#### Suitable for:

» all BRUMABA Operating Tables except "VENUS" and "GENIUS EYE"