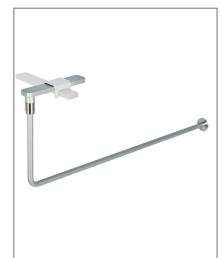

#### PAPER TOWEL HOLDER

# **ORDER NUMBER: Z1.051**

DIMENSIONS (W):

560mm

USE OF PAPER TOWELS UP TO

MAX. WIDTH OF 560 mm

■ For attaching paper towels under the foot section

#### Suitable for:

» all BRUMABA Operating Tables except "VENUS"

#### **VENUS ORDER NUMBER: Z1.294**

DIMENSIONS (W): **550mm** 

HYGIENE/PRESERVATION/CARE MAGNIFYING LAMP