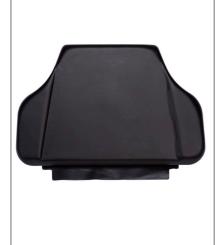

#### MICROSURGERY WRIST REST WITH INTEGRATED MOUNTING BRACKET

# **ORDER NUMBER: Z1.240**

DIMENSIONS:

INTERIOR Ø: 325 mm

EXTERIOR Ø: 440 mm

PADDING WIDTH: 40 mm

- For precise operating and operating without tiring
- Ideal for microscope surgery
- Ball-and-socket hinge, height adjustable
- Soft padding

# Suitable for:

» all BRUMABA Operating Tables except "VENUS", "GENIUS EYE" and "GENIUS EYE PRO"