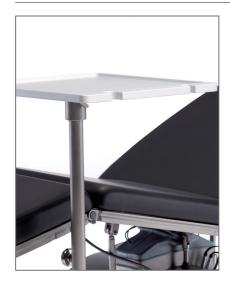

#### **INSTRUMENT TABLE, MOBILE**

#### **ORDER NUMBER: Z1.172**

PLATE SIZE: 600 x 400 mm

OPTIONAL:

ORDER NUMBER: Z1.282
PLATE SIZE: 700 x 500 mm

D (12 3)22. 700 x 300 mm

HEIGHT ADJUSTABLE FROM: **560-1100 mm** 

- For the storage of instruments within easy reach
- Mobile with hygienic, smooth-running double castors
- One-handed height adjustment via gas spring
- Brake against rolling away