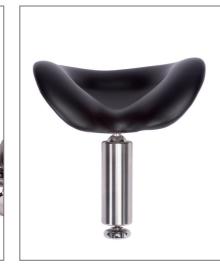

#### **ORDER NUMBER: Z1.043A**

PADDING DIMENSIONS (L  $\times$  W  $\times$  H):

200 x 210 x 80 mm

CLAMPING PIECE HEIGHT: 65~mm

- For good access to the ears
- For head positioning in children
- Ball-and-socket hinge, height adjustable,

#### Suitable for:

» all BRUMABA Operating Tables except "VENUS"