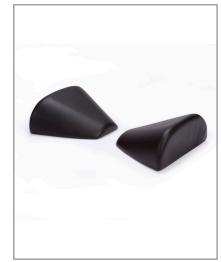

## LATERAL POSITIONING SUPPORT, DEEP

#### **ORDER NUMBER: Z1.110**

PADDING DIMENSIONS (L x W x H): 180 x 300 x 50 mm

CLAMPING PIECE HEIGHT: 120 mm

OPTIONAL:

LATERAL POSITIONING SUPPORT

# ORDER NUMBER: Z1.054

CLAMPING PIECE HEIGHT: **65 mm** 

- I For stable lateral positioning of the patient
- Ball-and-socket hinge for seamless adjustment

#### Suitable for:

» all BRUMABA Operating Tables except "GENIUS EYE", "GENIUS EYE PRO" and "VENUS"