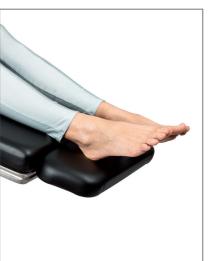

#### **STANDING PLATE (1 PAIR)**

# **ORDER NUMBER: Z1.057**

PADDING DIMENSIONS (B x L): 180 x 300 mm

I For procedures in the reverse Trendelenburg position, e.g. phlebology

# Suitable for:

» BRUMABA Operating Tables "VARIUS" and "VENUS"

FOR "PRIMUS"

ORDER NUMBER: x.000359

POSITIONING PADDINGS
POSITIONING PADDINGS