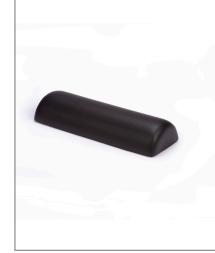

#### HALF ROLL PADDING, SMALL

#### **ORDER NUMBER: Z1.100**

PADDING DIMENSIONS (L x W x H): 400 x 140 x 70 mm

- I Soft material and hygienic, seamless
- Comfortable shape for various purposes

#### Suitable for:

» all BRUMABA Operating Tables