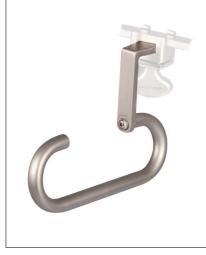

#### **LEG HOLDER WITH 2 BALL-AND-SOCKET JOINTS**

#### ORDER NUMBER: X.000126

PADDING DIMENSIONS (L x W x H): 220 x 330 X 90 mm

HEIGHT-ADJUSTABILITY 170 mm

- For ergonomic leg positioning
- Three-dimensional mobility
- Easy to handle by just one person
- Suitable for side positioning
- Two ball-and-socket joints
- Height-adjustable
- Silicone restraining belt

## Suitable for:

» all BRUMABA OP Tables except "GENIUS EYE" and "GENIUS EYE PRO"