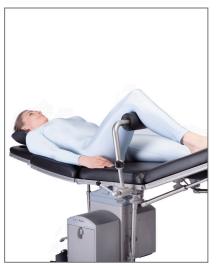

## **LEG HOLDER OP**

MOUNTING ADAPTER WITH 90° DEFLECTION FOR SURGICAL LEG HOLDER

#### **ORDER NUMBER: Z1.087**

PADDING DIMENSIONS (L x W x H): 220 x 330 X 90 mm RESTRAINING BELT DIMENSIONS (L x B): 650 x 50 mm

HEIGHT-ADJUSTABILITY: 130 mm

- For ergonomic leg positioning
- Three-dimensional mobility
- Easy to handle by just one person
- Rocker function for automatic adaptation of the leg band against positional damage
- Ball-and-socket joints, height adjustable, silicon restraining belt

#### Suitable for:

» all BRUMABA OP Tables except "GENIUS EYE" and "GENIUS EYE PRO"