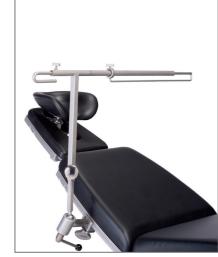

## TONGUE HOLDER, EXTENDED. WITH FLAT PLATE RAIL

#### **ORDER NUMBER: X.000218**

DIMENSIONS (W x H): 460 x 390 - 670 mm

OPTIONAL: TONGUE HOLDER, SHORT, WITH RAISED PLATE RIM (AS SHOWN)

#### **ORDER NUMBER: 21.061**

- For ENT
- Large individual range by way of two ball-and-socket hinges
- Chain for tongue and retractor holder
- I instrument tray
- Height-adjustable

#### Suitable for:

» all BRUMABA Operating Tables except "VENUS" and "GENIUS EYE"