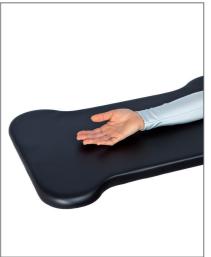

#### MICROSURGERY WRIST REST WITH INTEGRATED MOUNTING BRACKET

# **ORDER NUMBER: Z1.240**

DIMENSIONS:

INTERIOR Ø: 325 mm

EXTERIOR Ø: 440 mm

PADDING WIDTH: 40 mm

- For precise operating and operating without tiring
- Ideal for microscope surgery
- Ball-and-socket hinge, height adjustable
- Soft padding

# Suitable for:

» all BRUMABA Operating Tables except "VENUS", "GENIUS EYE" and "GENIUS EYE PRO"