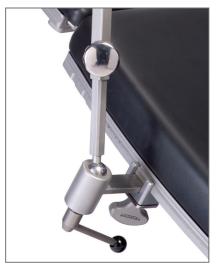

#### MOUNTING BRACKET, SWIVELING

# ORDER NUMBER: Z1.033 (AS SHOWN)

MOUNTING BRACKET FOR "GENIUS" **ORDER NUMBER: Z1.281** 

MOUNTING BRACKET FOR "VENUS"

**ORDER NUMBER: Z1.297** 

■ For keeping the patient in the prone position

#### Suitable for:

» BRUMABA Operating Tables "FOCUS", "PRIMUS" and "VARIUS"