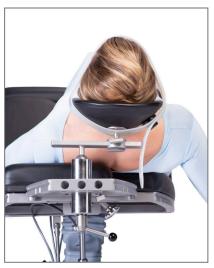

# HORSESHOE-SHAPED HEADREST FOR SHOULDER ARTHROSCOPY WITH HEAD RESTRAINING BELT

#### **ORDER NUMBER: Z1.154**

PADDING DIMENSIONS (L x W x H): 200 x 210 x 80 mm

CLAMPING PIECE HEIGHT: 110 mm

- For laterally offset positioning of the head
- For free access to the left and right shoulder area
- I In combination with the head cradle, the horseshoe-shaped headrest adapts automatically during adjustment
- Ball-and-socket hinge, height adjustable, silicone restraining belt

#### Suitable for:

» BRUMABA Operating Tables "FOCUS", "PRIMUS" and "VARIUS"