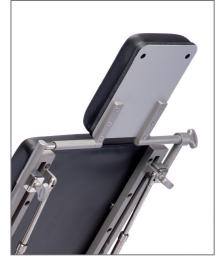

# HORSESHOE-SHAPED HEADREST WITH LONG CLAMPING PIECE, 110 mm

# ORDER NUMBER: Z1.249

CLAMPING PIECE HEIGHT: 110 mm

- For Bekhterev's disease patients
- **■** Defined and stable head position
- Ball-and-socket hinge, height adjustable

#### Suitable for:

» all BRUMABA Operating Tables except "VENUS"