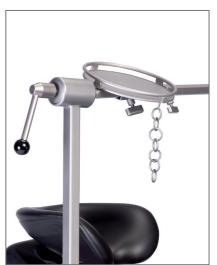

#### MICROSURGERY WRIST REST WITH INTEGRATED MOUNTING BRACKET

# **ORDER NUMBER: Z1.240**

DIMENSIONS:

INTERIOR Ø: 325 mm

EXTERIOR Ø: 440 mm

PADDING WIDTH: 40 mm

- For precise operating and operating without tiring
- Ideal for microscope surgery
- Ball-and-socket hinge, height adjustable
- Soft padding

# Suitable for:

» all BRUMABA Operating Tables except "VENUS", "GENIUS EYE" and "GENIUS EYE PRO"