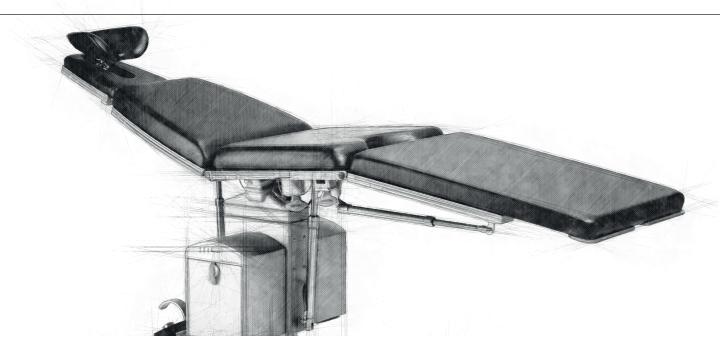

x 550 mm

- For correct positioning of the shoulders in large patients
- Extra wide

#### Suitable for:

» all BRUMABA Operating Tables except "GENIUS EYE", "GENIUS EYE PRO" and "VENUS"

# **BACK SECTION EXTENSION** (GENIUS EYE / GENIUS EYE PRO)





#### **ORDER NUMBER: Z1.279**

PADDING DIMENSION (H x W): 150 x 530 mm

I For correct positioning of the shoulders in large patients

#### Suitable for:

» BRUMABA Operating Tables "GENIUS EYE" and "GENIUS EYE PRO"

#### FOOT SECTION EXTENSION, WIDE





#### ORDER NUMBER: Z1.268 | OP Z1.286 | GENIUS\*

PADDING DIMENSION (H x W): **150 x 420 mm** 

- For particularly large patients
- With edge protection plate
- Additional mounting bracket required

# Suitable for:

- » all BRUMABA Operating Tables except "VARIUS"
- \* INCL. MOUNTING ADAPTER



# SIDE EXTENSION / FOOT SECTION EXTENSION, NARROW



# ORDER NUMBER: Z1.291 | OP Z1.263 | GENIUS\*

DIMENSIONS (H x W): 100 x 420 mm

OPTIONAL:

WITH MOUNTING RAIL

#### **ORDER NUMBER: X.000644**

I For particularly large patients or widening of the lying surface

#### Suitable for:

- » all BRUMABA Operating Tables
- \* INCL. MOUNTING ADAPTER

#### SIDE EXTENSION, RADIOLUCENT





#### **ORDER NUMBER: Z1.055**

DIMENSION (L x W x H): **410 x 225 X 55 mm** 

- For evacuation of the extremities during operations and X-rays
- ${\rm I\hspace{-.1em}I} \hspace{.1em} {\rm Additional} \hspace{.1em} {\rm mounting} \hspace{.1em} {\rm bracket} \hspace{.1em} {\rm required}$

# Suitable for:

» all BRUMABA OP Tables except "GENIUS EYE" and "GENIUS EYE PRO"

## LOWER LEG PLATE, COMBINED (VARIUS)