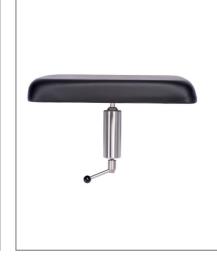

#### HEAD PLATE, LARGE, 400 x 300 mm

#### ORDER NUMBER: Z1.003

PADDING DIMENSIONS (L x W x H): 400 x 300 x 50 mm

CLAMPING PIECE HEIGHT: 110 mm

- I For head positioning, lateral positioning
- Abdominal positioning in conscious
- Ball joint for seamless inclination, heightadjustable

#### Suitable for:

» all BRUMABA Operating Tables except "VENUS"