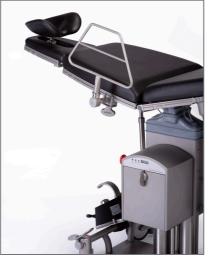

#### ARMREST OP WITH FASTENING BELT

#### **ORDER NUMBER: Z1.001**

PADDING DIMENSIONS (LxWxH): 490 x 140 x 40 mm

RESTRAINING BELT:

#### 650 x 50 mm

- For ergonomic arm positioning
- Eccentric lever operates two balland-socket hinges, for fast, seamless
- Also for prone position
- Integrated impact protection
- Detachable padding, Silicone restraining belt

#### Suitable for:

» all BRUMABA Operating Tables