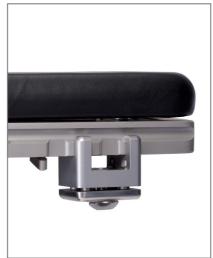

#### HAND SURGERY TABLE WITH MOUNTING BRACKET SPECIAL "XL"

#### **ORDER NUMBER: Z1.037**

PADDING DIMENSION (LxW):

## 660 x 400 mm

- For ergonomic positioning of the patient's arm
- Ball-and-socket hinge
- Radiolucent
- Slim design for maximum legroom

#### Suitable for:

» all BRUMABA Operating Tables except "GENIUS EYE", "GENIUS EYE PRO" and "VENUS"