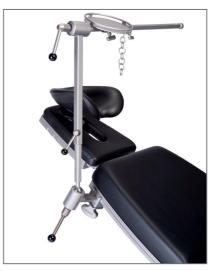

# HORSESHOE-SHAPED HEADREST FOR SHOULDER ARTHROSCOPY WITH HEAD RESTRAINING BELT

#### **ORDER NUMBER: Z1.154**

PADDING DIMENSIONS (L x W x H): 200 x 210 x 80 mm

CLAMPING PIECE HEIGHT: 110 mm

- For laterally offset positioning of the head
- For free access to the left and right shoulder area
- I In combination with the head cradle, the horseshoe-shaped headrest adapts automatically during adjustment
- Ball-and-socket hinge, height adjustable, silicone restraining belt

#### Suitable for:

» BRUMABA Operating Tables "FOCUS", "PRIMUS" and "VARIUS"