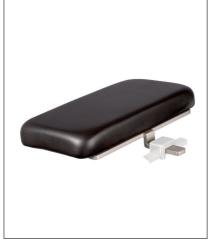

#### HEAD PLATE, LARGE, 400 x 300 mm

#### ORDER NUMBER: Z1.003

PADDING DIMENSIONS (L x W x H): 400 x 300 x 50 mm

CLAMPING PIECE HEIGHT: 110 mm

- I For head positioning, lateral positioning
- Abdominal positioning in conscious
- Ball joint for seamless inclination, heightadjustable

#### Suitable for:

» all BRUMABA Operating Tables except "VENUS"