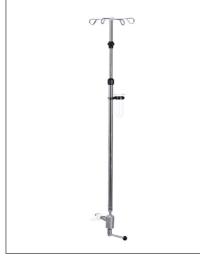

#### **INFUSION STAND WITH BALL-AND-SOCKET JOINT**

#### **ORDER NUMBER: Z1.038**

HEIGHT: 1110 - 1680 mm

WITH 4 HOOKS

MAX. PERMISSIBLE LOAD: **2 KG PER HOOK** 

- Mounting on rail system
- One-handed height adjustment
- Ball-and-socket hinge
- 4 bottle holders

# Suitable for:

» all BRUMABA Operating Tables