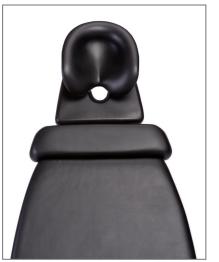

## HORSESHOE-SHAPED HEADREST, SMALL

#### **ORDER NUMBER: Z1.043A**

PADDING DIMENSIONS (L  $\times$  W  $\times$  H):

200 x 210 x 80 mm

CLAMPING PIECE HEIGHT: 65~mm

- For good access to the ears
- For head positioning in children
- Ball-and-socket hinge, height adjustable,

#### Suitable for:

» all BRUMABA Operating Tables except "VENUS"