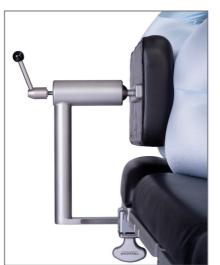

#### ARM SUPPORT LATERAL WITH FASTENING BELT

#### **ORDER NUMBER: Z1.002**

PADDING DIMENSIONS (LxWxH): 240 x 140 x 40 mm

- I For slender arm apposition
- Folds down by way of swivel joint
- Detachable padding, Silicone restraining belt

#### Suitable for:

» all BRUMABA Operating Tables