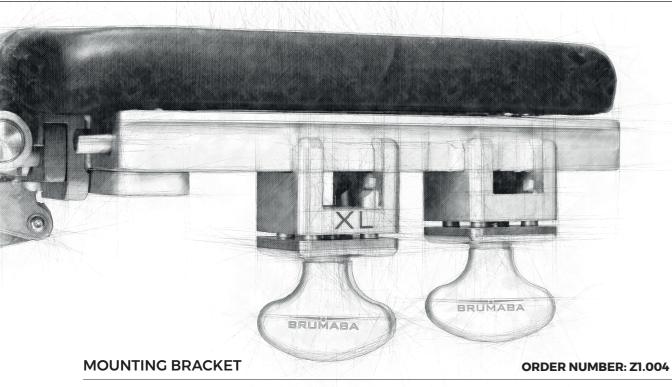

#### MOUNTING BRACKET SPECIAL "XL"

#### **ORDER NUMBER: Z1.088**

■ For fastening hand tables and arthroscopy leg holders