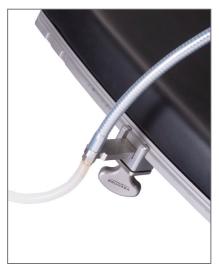

#### ANESTHESIOLOGY TUBE HOLDER

#### **ORDER NUMBER: Z1.049**

LENGTH: 300 mm + CROWN

- I For holding all standard tube diameters (similar to the Ulmer wheel)
- Flexible gooseneck for individual adjustment,

# ANESTHESIOLOGY TUBE HOLDER WITH REMOTE CONTROL HOLDER

## ORDER NUMBER: X.000322

I For anesthesiology tube holder Order number: Z1.049