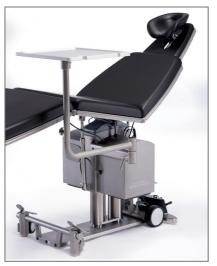

mber: Z1.194 for a homogeneous X-ray image
- Connecting plate for the two-part foot section

#### Suitable for:

» BRUMABA Operating Table "VARIUS"

# LOWER LEG PLATE, COMBINED, EXTENDED (VARIUS)





#### **ORDER NUMBER: Z1.169**

PADDING DIMENSIONS | VISKO (L x W x H):

800 x 555 x 60 mm

- For use during inverse positioning
- Extension of the X-ray range
- For a homogeneous X-ray image

#### Suitable for:

» BRUMABA Operating Table "VARIUS"

# LOWER LEG PLATES, EXTENDED, 1 PAIR (VARIUS)





# ORDER NUMBER: Z1.020

PADDING DIMENSIONS (L x W x H): 800 x 270 x 50 mm

■ Extension of the leg plates e.g. after lithotomy position or knee surgery

# Suitable for:

 $\boldsymbol{\mathsf{w}}$  BRUMABA Operating Table "VARIUS"

# **INSTRUMENT TABLES**



# MONITOR HOLDER, SWIFELING, ON COLUMN





#### **ORDER NUMBER: X.000097**

PLATE SIZE: 400 x 360 mm

■ Not height-adjustable

#### Suitable for:

» all BRUMABA Operating Tables

#### **INSTRUMENT TABLE, MOBILE**





#### **ORDER NUMBER: Z1.172**

PLATE SIZE: 600 x 400 mm

OPTIONAL:

ORDER NUMBER: Z1.282
PLATE SIZE: 700 x 500 mm

D (12 3)22. 700 x 300 mm

HEIGHT ADJUSTABLE FROM: **560-1100 mm** 

- For the storage of instruments within easy reach
- Mobile with hygienic, smooth-running double castors
- One-handed height adjustment via gas spring
- Brake against rolling away

# INSTRUMENT TABLE ON COLUMN





#### **ORDER NUMBER: Z1.275**

PLATE SIZE: **600 x 400 mm**OPTIONAL:

**ORDER NUMBER: Z1.278**PLATE SIZE: **700 x 500 mm** 

HEIGHT-ADJUSTABLE ABOVE TABLE LEVEL: **300 - 540 mm** 

- I For the storage of instruments within er