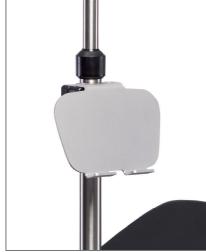

#### HEAD PLATE, LARGE, 400 x 300 mm

#### ORDER NUMBER: Z1.003

PADDING DIMENSIONS (L x W x H): 400 x 300 x 50 mm

CLAMPING PIECE HEIGHT: 110 mm

- I For head positioning, lateral positioning
- Abdominal positioning in conscious
- Ball joint for seamless inclination, heightadjustable

#### Suitable for:

» all BRUMABA Operating Tables except "VENUS"