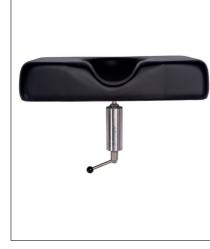

#### HEAD PLATE, LARGE, 400 x 300 mm

#### ORDER NUMBER: Z1.003

PADDING DIMENSIONS (L x W x H): 400 x 300 x 50 mm

CLAMPING PIECE HEIGHT: 110 mm

- I For head positioning, lateral positioning
- Abdominal positioning in conscious
- Ball joint for seamless inclination, heightadjustable

#### Suitable for:

» all BRUMABA Operating Tables except "VENUS"