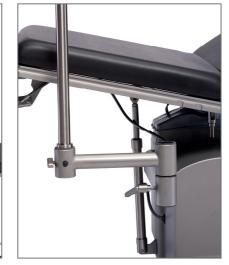

#### MOUNTING BRACKET, SWIVELING

# ORDER NUMBER: Z1.033 (AS SHOWN)

MOUNTING BRACKET FOR "GENIUS" **ORDER NUMBER: Z1.281** 

MOUNTING BRACKET FOR "VENUS"

**ORDER NUMBER: Z1.297** 

■ For keeping the patient in the prone position

#### Suitable for:

» BRUMABA Operating Tables "FOCUS", "PRIMUS" and "VARIUS"