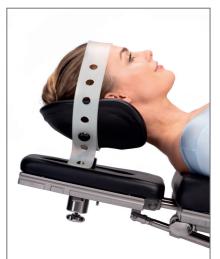

# HORSESHOE-SHAPED HEADREST WITH LONG CLAMPING PIECE, 110 mm

# ORDER NUMBER: Z1.249

CLAMPING PIECE HEIGHT: 110 mm

- For Bekhterev's disease patients
- **■** Defined and stable head position
- Ball-and-socket hinge, height adjustable

#### Suitable for:

» all BRUMABA Operating Tables except "VENUS"