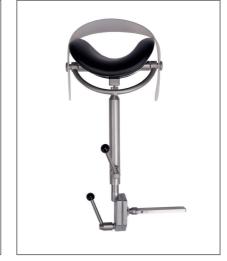

#### MICROSURGERY WRIST REST WITH INTEGRATED MOUNTING BRACKET

# **ORDER NUMBER: Z1.240**

DIMENSIONS:

INTERIOR Ø: 325 mm

EXTERIOR Ø: 440 mm

PADDING WIDTH: 40 mm

- For precise operating and operating without tiring
- Ideal for microscope surgery
- Ball-and-socket hinge, height adjustable
- Soft padding

# Suitable for:

» all BRUMABA Operating Tables except "VENUS", "GENIUS EYE" and "GENIUS EYE PRO"