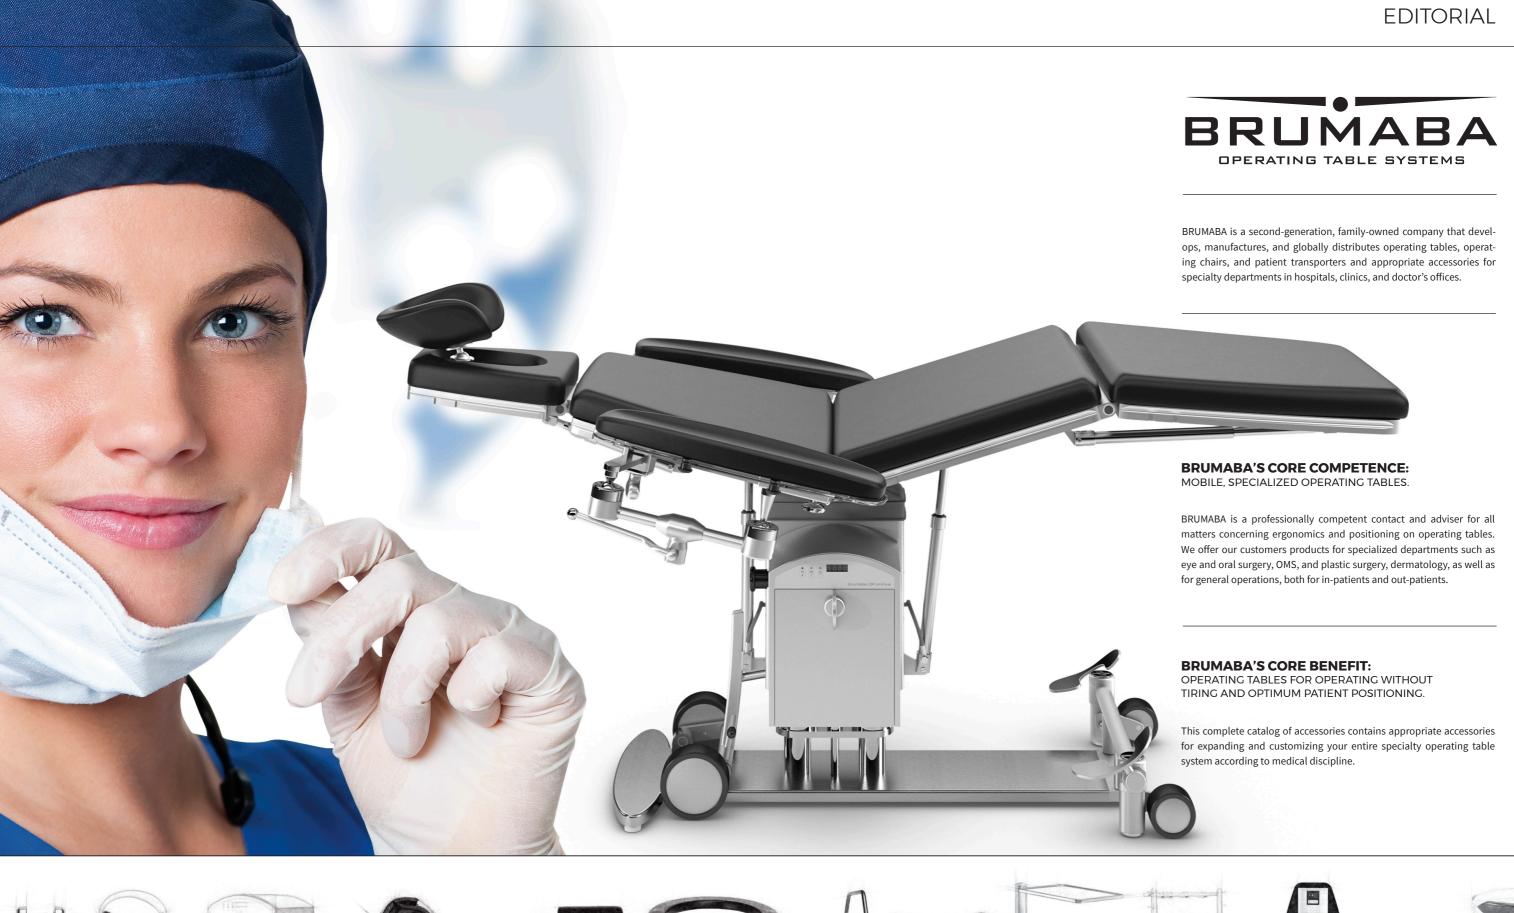

# ACCESSORIES FEEL LIKE ON CLOUD NINE

| POSITIONING   <b>HEAD</b>                                                         |      | POSITIONING   <b>LEG</b>                                                   |
|-----------------------------------------------------------------------------------|------|----------------------------------------------------------------------------|
| Head plate, large, 400 x 300 mm                                                   | 6    | Leg holder, OP                                                             |
| Head plate, small, 320 x 240 mm                                                   |      | Mounting adapter with 90° redirection                                      |
| Horseshoe-shaped headrest                                                         | 6    | for leg holder                                                             |
| Horseshoe-shaped headrest, small                                                  | . 7  | Leg holder with 2 ball-and-socket joints                                   |
| Horseshoe-shaped headrest                                                         |      | Joint support                                                              |
| with long clamping piece, 110 mm                                                  | . 7  | Arthroscopic surgery leg support                                           |
| Silicone head restraining belt for fastening on the headrest                      | 7    | Padded insert for arthroscopic surgery leg support                         |
| Hair transplant support                                                           |      | Standing plate (1 pair)                                                    |
| Neck cushion.                                                                     |      | Starraing place (i pair)                                                   |
| viscoelastic, black                                                               | . 8  | POSITIONING PADDING                                                        |
| Head plate "rubens pillow"                                                        |      |                                                                            |
| with ball-and-socket joint                                                        |      | Lordosis support padding                                                   |
| Headrest, detachable, GENIUS (surcharge)                                          | 9    | Half roll padding, small                                                   |
| Headrest, detachable,                                                             | •    | Half roll padding, large                                                   |
| FOCUS, PRIMUS, VARIUS (surcharge)                                                 |      | Stomach positioning padding, trapezoid                                     |
| Radiolucent headrest, detachable (surcharge)<br>External mounting                 | . 9  | Mattress, viscoelastic                                                     |
| with head plate, radiolucent                                                      | . 10 | Mattress, viscoelastic, short, with gynecological cutout                   |
| Microsurgery wrist rest with integrated mounting bracket                          | 10   |                                                                            |
| Microsurgery wrist rest (GENIUS EYE)                                              |      | OPERATING TABLE   EXTENSIONS                                               |
| Lower arm support for                                                             |      | AND WIDENERS                                                               |
| Ophthalmology                                                                     | . 11 | Back section extension, narrow (OP)                                        |
| Tongue holder, extended,                                                          |      | Back section extension, narrow (GENIUS)                                    |
| with flat plate rail                                                              | . 11 | Back section extension, wide (OP)                                          |
|                                                                                   |      | Back section extension, wide (GENIUS)                                      |
| POSITIONING   ARM/SHOULDER/                                                       |      | Back section extension, extra wide                                         |
| TORSO/LEG                                                                         |      | Back section extension                                                     |
| Armrest OP with fastening belt                                                    | 12   | (GENIUS EYE/GENIUS EYE PRO)                                                |
| Arm support lateral with fastening belt                                           | 12   | Foot section extension, wide (OP)                                          |
| Mounting bracket, swiveling                                                       | 12   | Foot section extension, wide (GENIUS) Side widener/foot section extension, |
| Mounting bracket, swiveling (GENIUS)                                              | 12   | narrow (GENIUS)                                                            |
| Mounting bracket, swiveling (VENUS)                                               | 12   | Side extension/foot section extension,                                     |
| Hand table                                                                        |      | narrow (OP)                                                                |
| with mounting bracket SPECIAL "XL"                                                |      | Side extension/foot section extension,                                     |
| Hand table telescopic support, single                                             |      | narrow (GENIUS)                                                            |
| Hand surgery table with double telescopic supp with mounting bracket SPECIAL "XL" |      | Side extension, radiolucent                                                |
| Back section cushion                                                              | . 15 | Lower leg plate, combined (VARIUS)                                         |
| with arm support, viscous                                                         | . 14 | Lower leg plate, combined, extended (VARIUS)                               |
| Horseshoe-shaped headrest for shoulder arthroscopy with head restraining belt     |      | Lower leg plates, extended (1 pair) (VARIUS)                               |
| Back section extension                                                            |      | INSTRUMENT TABLES                                                          |
| for shoulder arthroscopy                                                          | 14   |                                                                            |
| Side guard, hinged                                                                |      | Monitor holder, swiveling, on column                                       |
| Lateral positioning support, deep                                                 |      | Instrument table,                                                          |
| Lateral positioning support,                                                      |      | mobile, 600 x 400 mm                                                       |
| dorsal (back)                                                                     | 15   | Instrument table,                                                          |
| Body belt, two-part,                                                              | 3.0  | mobile, 700 x 500 mm                                                       |
| with 2 mounting gliders                                                           |      | Instrument table                                                           |
| Body belt, with 2 mounting gliders                                                | 16   | on the column, 600 x 400 mm                                                |