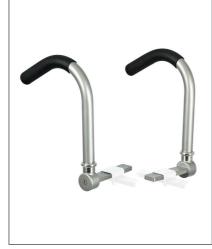

#### MOUNTING BRACKET, SWIVELING

# ORDER NUMBER: Z1.033 (AS SHOWN)

MOUNTING BRACKET FOR "GENIUS" **ORDER NUMBER: Z1.281** 

MOUNTING BRACKET FOR "VENUS"

**ORDER NUMBER: Z1.297** 

■ For keeping the patient in the prone position

#### Suitable for:

» BRUMABA Operating Tables "FOCUS", "PRIMUS" and "VARIUS"