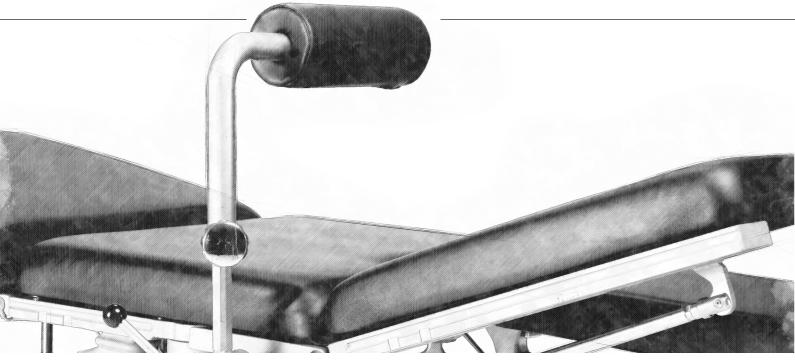

#### MOUNTING BRACKET, SWIVELING

# ORDER NUMBER: Z1.033 (AS SHOWN)

MOUNTING BRACKET FOR "GENIUS" **ORDER NUMBER: Z1.281** 

MOUNTING BRACKET FOR "VENUS"

**ORDER NUMBER: Z1.297** 

■ For keeping the patient in the prone position

#### Suitable for:

» BRUMABA Operating Tables "FOCUS", "PRIMUS" and "VARIUS"