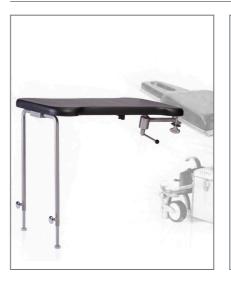

# HAND SURGERY TABLE WITH DOUBLE TELESCOPIC SUPPORT, WITH MOUNTING BRACKET SPECIAL "XL"

# **ORDER NUMBER: Z1.036**

PADDING DIMENSION (LxW): 800 x 500 mm

HEIGHT ADJUSTABLE FROM: 690 - 1110 mm

■ For hand surgery with greater space requirements

- Radiolucent
- Ball-and-socket hinge
- Two height-adjustable telescopic supports for extra steadiness

#### Suitable for:

» all BRUMABA Operating Tables except "GENIUS EYE", "GENIUS EYE PRO" and "VENUS"