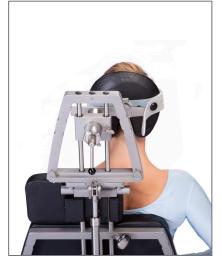

# HORSESHOE-SHAPED HEADREST FOR SHOULDER ARTHROSCOPY WITH HEAD RESTRAINING BELT

#### **ORDER NUMBER: Z1.154**

PADDING DIMENSIONS (L x W x H): 200 x 210 x 80 mm

CLAMPING PIECE HEIGHT: 110 mm

- For laterally offset positioning of the head
- For free access to the left and right shoulder area
- I In combination with the head cradle, the horseshoe-shaped headrest adapts automatically during adjustment
- Ball-and-socket hinge, height adjustable, silicone restraining belt

#### Suitable for:

» BRUMABA Operating Tables "FOCUS", "PRIMUS" and "VARIUS"