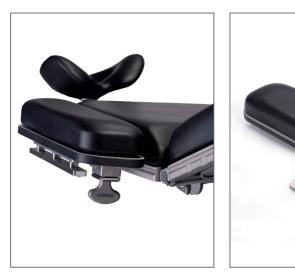

#### HEAD PLATE, LARGE, 400 x 300 mm

#### ORDER NUMBER: Z1.003

PADDING DIMENSIONS (L x W x H): 400 x 300 x 50 mm

CLAMPING PIECE HEIGHT: 110 mm

- I For head positioning, lateral positioning
- Abdominal positioning in conscious
- Ball joint for seamless inclination, heightadjustable

#### Suitable for:

» all BRUMABA Operating Tables except "VENUS"