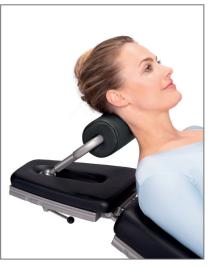

#### HAIR TRANSPLANT SUPPORT

#### **ORDER NUMBER: Z1.032**

PADDING DIMENSIONS (Ø x L): **90 x 230 mm** 

- I For optimum access to the upper and rear head area
- Ball-and-socket hinge, height adjustable

#### Suitable for:

» all BRUMABA Operating Tables except "VENUS"