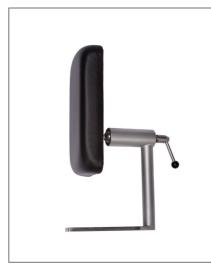

#### ARMREST OP WITH FASTENING BELT

#### **ORDER NUMBER: Z1.001**

PADDING DIMENSIONS (LxWxH): 490 x 140 x 40 mm

RESTRAINING BELT:

#### 650 x 50 mm

- For ergonomic arm positioning
- Eccentric lever operates two balland-socket hinges, for fast, seamless
- Also for prone position
- Integrated impact protection
- Detachable padding, Silicone restraining belt

#### Suitable for:

» all BRUMABA Operating Tables