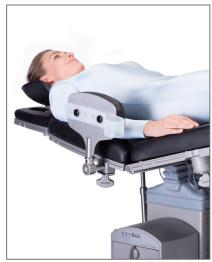

#### **BACK SECTION EXTENSION, WIDE**

## ORDER NUMBER: Z1.005 | OP Z1.184 | GENIUS

PADDING DIMENSION (H x W): 150 x 420 mm

■ For correct positioning of the shoulders in large patients

#### Suitable for:

» all BRUMABA Operating Tables except "GENIUS EYE", "GENIUS EYE PRO" and "VENUS"