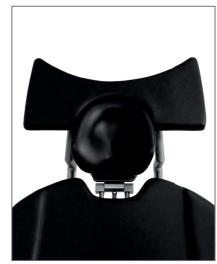

## HORSESHOE-SHAPED HEADREST, SMALL

#### **ORDER NUMBER: Z1.043A**

PADDING DIMENSIONS (L  $\times$  W  $\times$  H):

200 x 210 x 80 mm

CLAMPING PIECE HEIGHT: 65~mm

- For good access to the ears
- For head positioning in children
- Ball-and-socket hinge, height adjustable,

#### Suitable for:

» all BRUMABA Operating Tables except "VENUS"