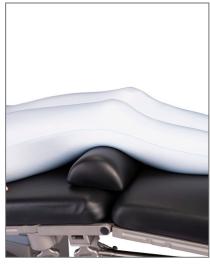

## LATERAL POSITIONING SUPPORT, DEEP

#### **ORDER NUMBER: Z1.110**

PADDING DIMENSIONS (L x W x H): 180 x 300 x 50 mm

CLAMPING PIECE HEIGHT: 120 mm

OPTIONAL:

LATERAL POSITIONING SUPPORT

# ORDER NUMBER: Z1.054

CLAMPING PIECE HEIGHT: **65 mm** 

- I For stable lateral positioning of the patient
- Ball-and-socket hinge for seamless adjustment

#### Suitable for:

» all BRUMABA Operating Tables except "GENIUS EYE", "GENIUS EYE PRO" and "VENUS"