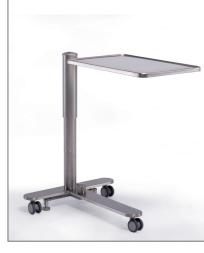

#### **INSTRUMENT TABLE, MOBILE**

#### **ORDER NUMBER: Z1.172**

PLATE SIZE: 600 x 400 mm

OPTIONAL:

ORDER NUMBER: Z1.282
PLATE SIZE: 700 x 500 mm

D (12 3)22. 700 x 300 mm

HEIGHT ADJUSTABLE FROM: **560-1100 mm** 

- For the storage of instruments within easy reach
- Mobile with hygienic, smooth-running double castors
- One-handed height adjustment via gas spring
- Brake against rolling away