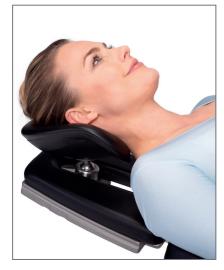

## HORSESHOE-SHAPED HEADREST, SMALL

#### **ORDER NUMBER: Z1.043A**

PADDING DIMENSIONS (L  $\times$  W  $\times$  H):

200 x 210 x 80 mm

CLAMPING PIECE HEIGHT: 65~mm

- For good access to the ears
- For head positioning in children
- Ball-and-socket hinge, height adjustable,

#### Suitable for:

» all BRUMABA Operating Tables except "VENUS"