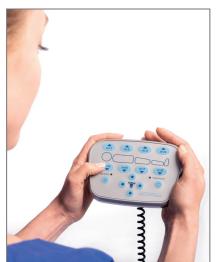

# HAND-HELD REMOTE CONTROL

#### **ORDER NUMBER: Z1.118**

- I Included as standard with delivery of the operating table
- Magnetic back
- Carry out all individual settings
- Retrieval of all 8 memory positions

#### Suitable for:

» all BRUMABA Operating Tables except "VENUS"