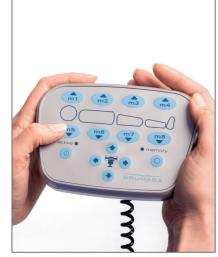

# HAND-HELD REMOTE CONTROL

#### **ORDER NUMBER: Z1.118**

- I Included as standard with delivery of the operating table
- Magnetic back
- Carry out all individual settings
- Retrieval of all 8 memory positions

#### Suitable for:

» all BRUMABA Operating Tables except "VENUS"